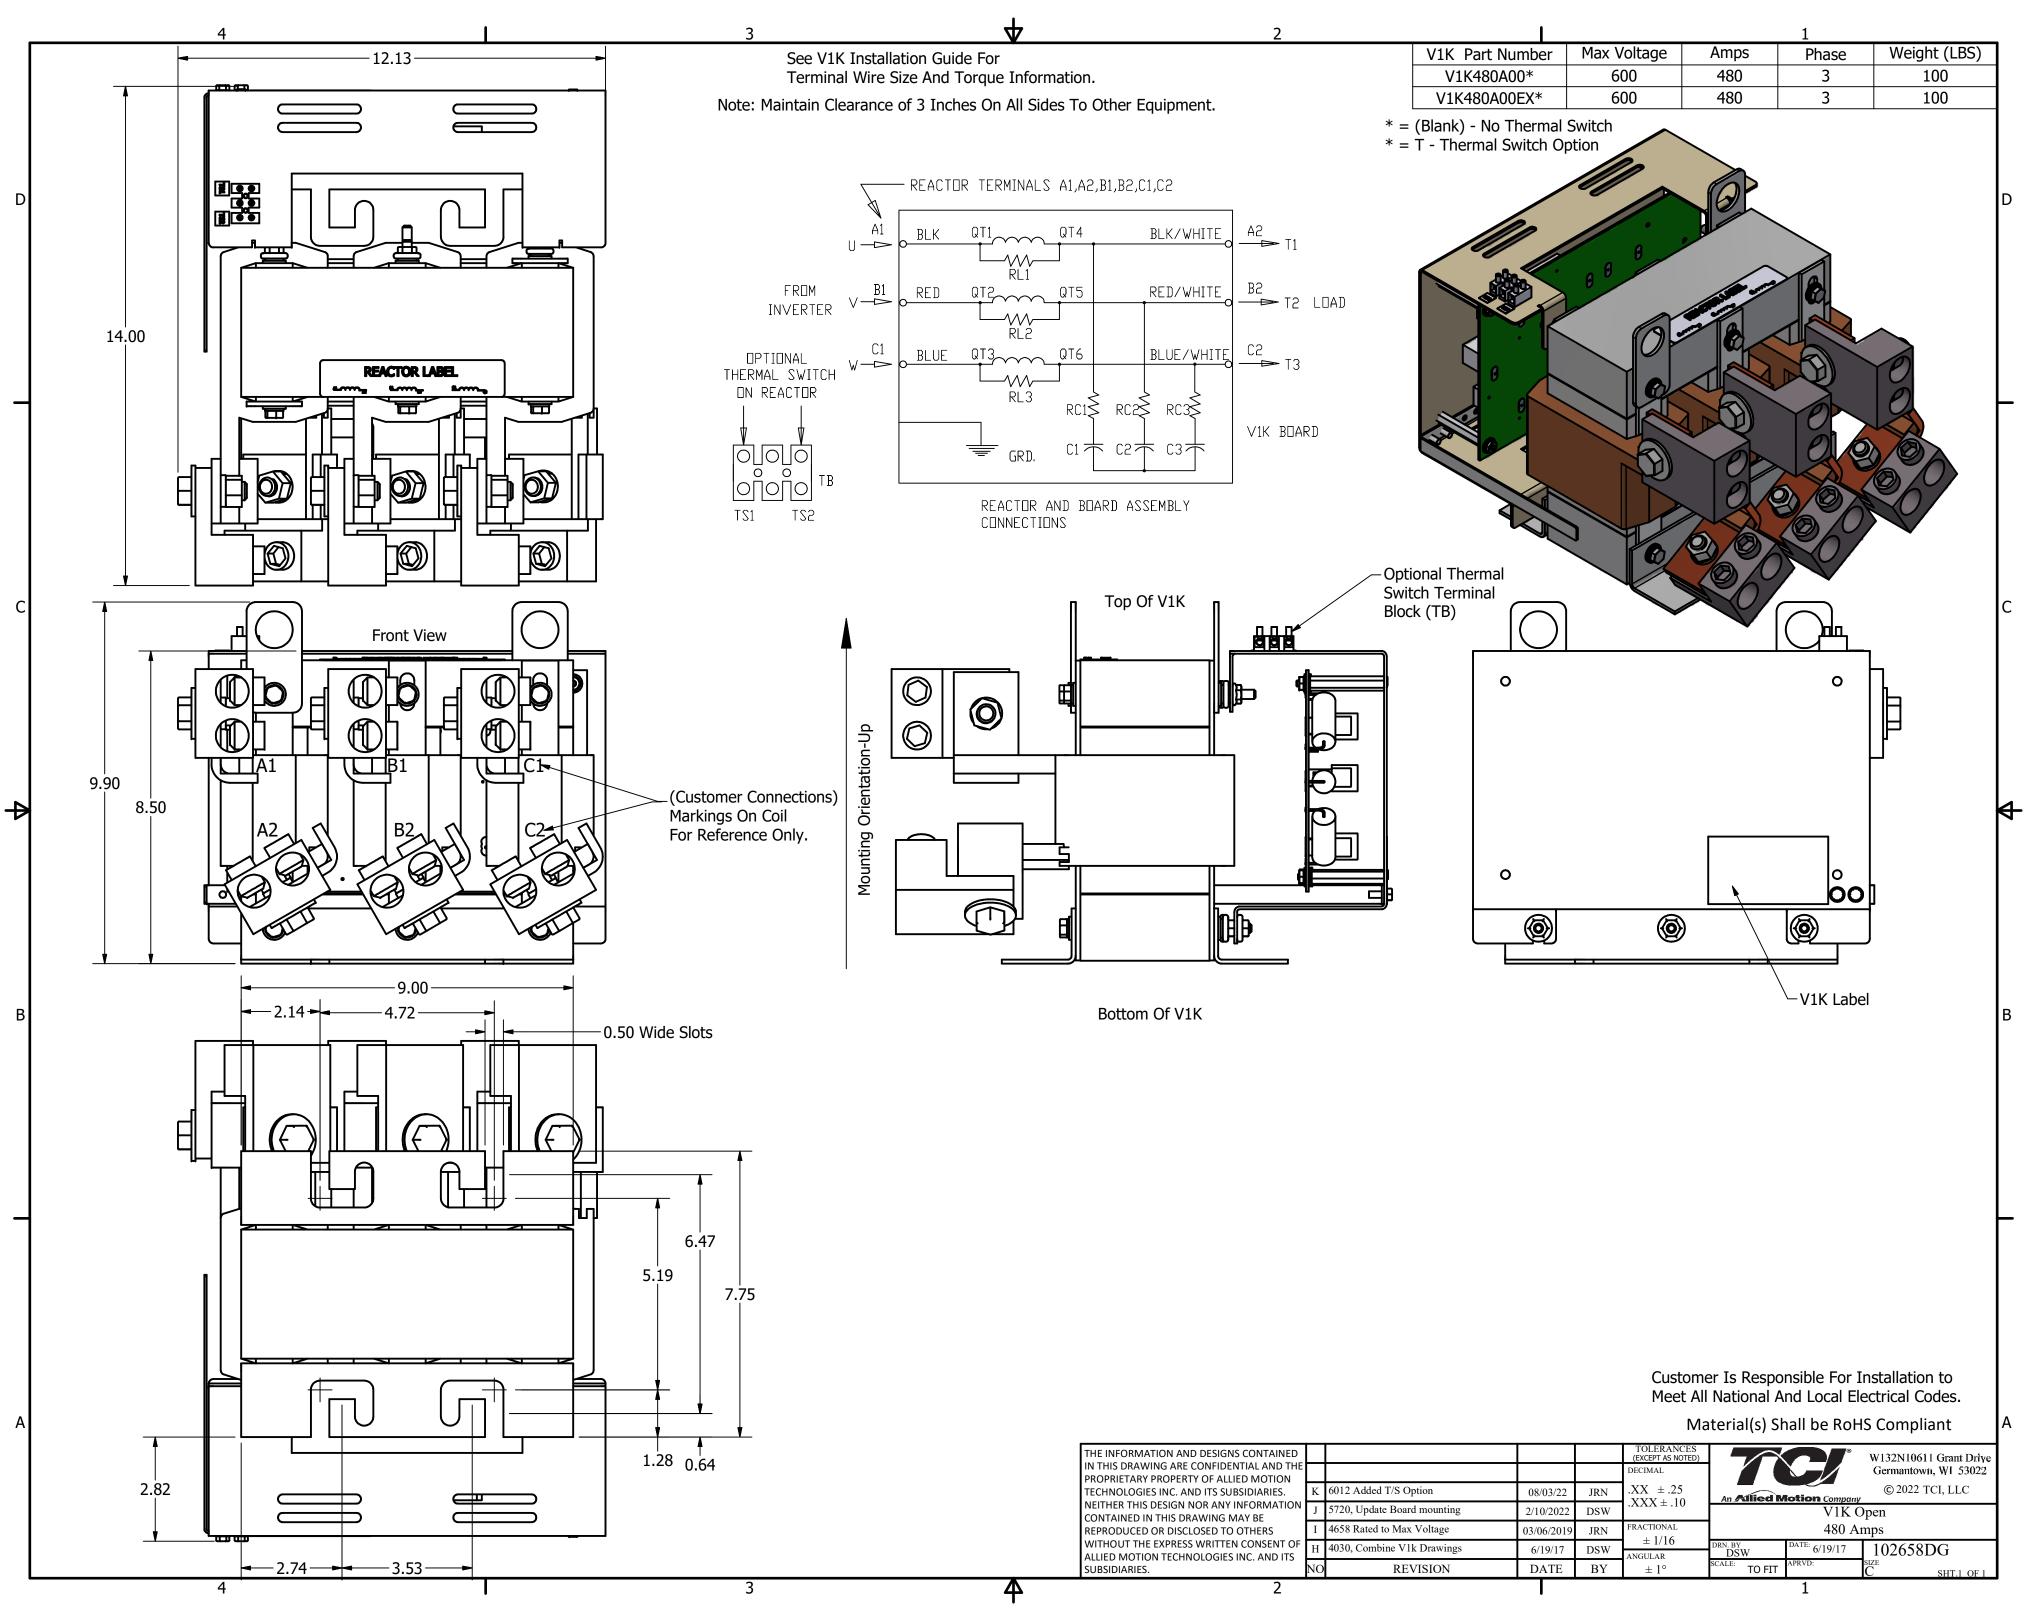

| PROPERTY OF ALLIED MOTION                                    |    |                             |      |        |     |                   |                |        |
|--------------------------------------------------------------|----|-----------------------------|------|--------|-----|-------------------|----------------|--------|
| ES INC. AND ITS SUBSIDIARIES.                                |    | 6012 Added T/S Option       | 08/  | 03/22  | JRN | $.XX \pm .25$     |                | dR     |
| DESIGN NOR ANY INFORMATION                                   | J  | 5720, Update Board mounting | 2/10 | 0/2022 | DSW | $.XXX \pm .10$    | 7.07.2         |        |
| OR DISCLOSED TO OTHERS                                       |    | 4658 Rated to Max Voltage   | 03/0 | 6/2019 | JRN | FRACTIONAL        |                |        |
| E EXPRESS WRITTEN CONSENT OF<br>ON TECHNOLOGIES INC. AND ITS | Н  | 4030, Combine V1k Drawings  | 6/   | 19/17  | DSW | ± 1/16<br>ANGULAR | DRN. BY<br>DSW |        |
|                                                              | NO | REVISION                    | D    | ATE    | BY  |                   | SCALE: TO F    | TO FIT |
| 2                                                            |    |                             |      |        |     |                   |                |        |