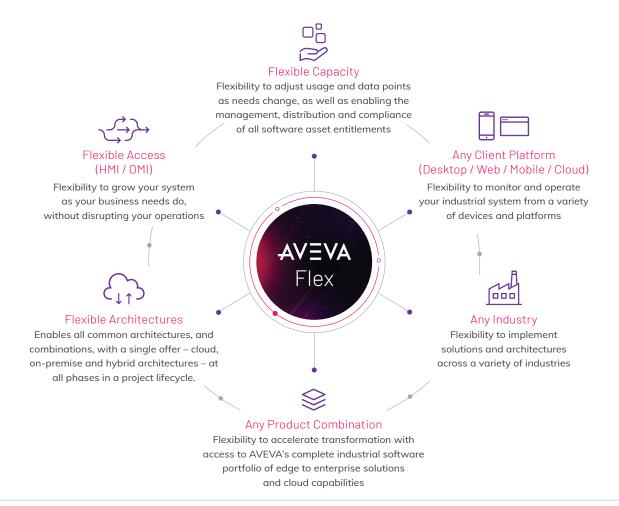

Our range of AVEVA Flex Subscription options offer unparalleled levels of flexibility for our customers with:

# **AVEVA Flex Subscription Options:**

Offering a new dimension in edge-to-cloud integration and advanced visualisation, Our variety of **AVEVA Flex** options cater to a wide range of industrial deployments and customer scenarios as below.

# **AVEVA Flex Subscription Options:**

AVEVA Flex options are procured, configured and delivered with complete flexibility and simplicity in mind. Simply select the subscription option best suited to your needs, and pay for what you need, as you need it.