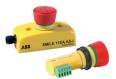

#### Smile/Inca

#### **Emergency stop**

Compact design and easy to install. LED's give good diagnostics.

Safety mats, edges and bumpers Pressure sensitive devices

Custom made with durable design.