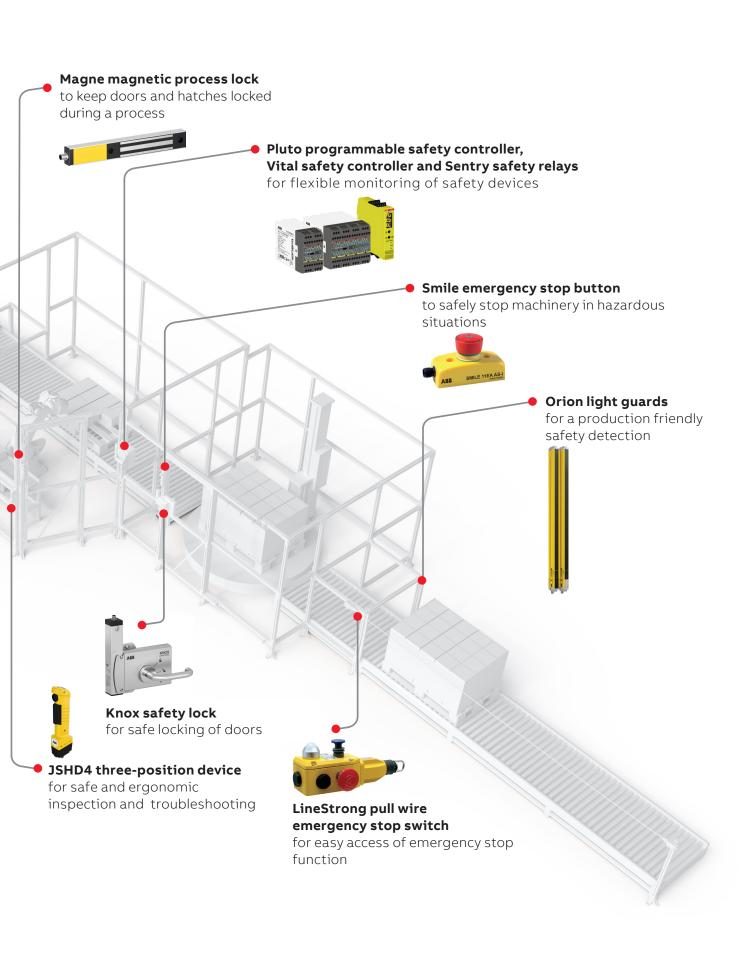

#### Magne

#### Magnetic process lock

Robust design, reliable in harsh environments and easy to install.

Contactors and electronic compact starters

#### Pluto

#### Programmable safety controllers

Pluto is a programmable safety controller that is cost effective, powerful and compact. Pluto can control most types of safety devices on the market, as well as DYNlink safety devices, analog sensors, encoders, contactors, valves and many more. Models with safety bus communication simplify the design of safety systems, thanks to our All-Master concept.

#### Sentry

#### Safety relays

Sentry is a range of safety relays that are powerful and easy to use. There are basic Sentry models for simple applications and easy output expansion, as well as highly flexible models with extremely accurate timer functions and a display in the front for configuration and trouble shooting.

#### Smile/Inca

#### **Emergency stop**

Compact design and easy to install. LED's give good diagnostics.

Safety mats, edges and bumpers Pressure sensitive devices

Custom made with durable design.

#### Orion

#### Optical safety device

Reduce complexity, cost and downtime.

#### JSHD4

#### Three-position device

Ergonomic design and anti-tamper function.

Operators, pilot lights and signalling

#### Knox

#### Safety lock

Easy to install, highest level of safety and high reliability.