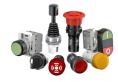

#### Three-position device

Ergonomic design and anti-tamper function.

Operators, pilot lights and signalling

#### Knox

#### Safety lock

Easy to install, highest level of safety and high reliability.

#### devices

#### Pilot devices

Robust and reliable.