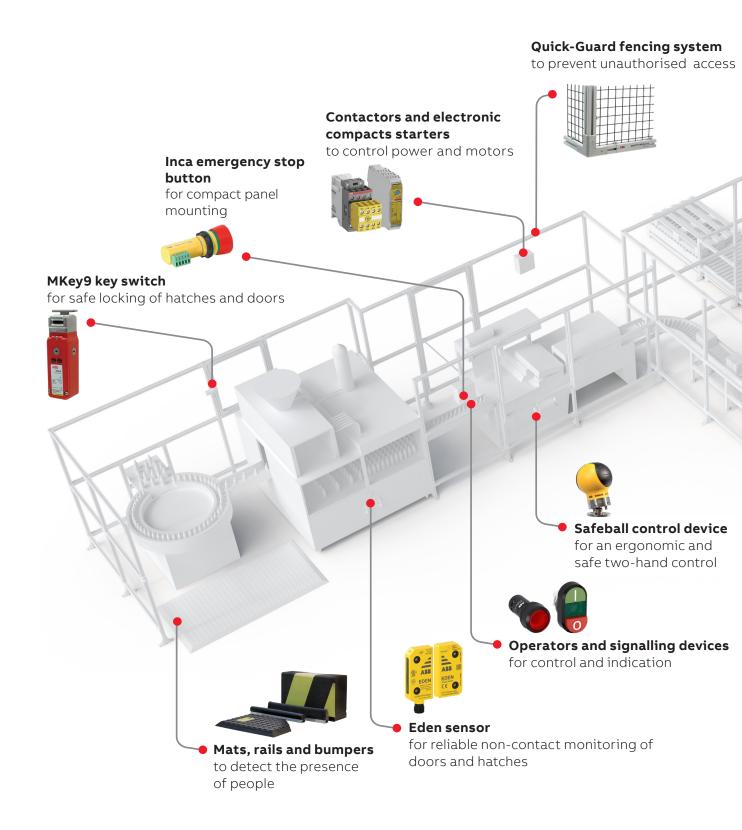

### **General machinery**

With a wide range of sensors and control devices ABB Jokab Safety has suitable safety solutions to most safety functions for machine builders and OEM.

Eden

#### Non-contact sensor

Easy to install, highest level of safety and high reliability.

#### Safeball

#### Two-hand control device

Ergonomic design, easy to install and highest level of safety.

#### Smile/Inca

#### **Emergency stop**

Compact design and easy to install. LED's give good diagnostics.

Safety mats, edges and bumpers Pressure sensitive devices

Custom made with durable design.

#### Magnetic process lock

Robust design, reliable in harsh environments and easy to install.

Contactors and electronic compact starters

#### Power and motor control

Compact and time saving solutions.

#### **Quick-Guard**

#### Aluminum fencing system

Endless possibilities and easy installation.