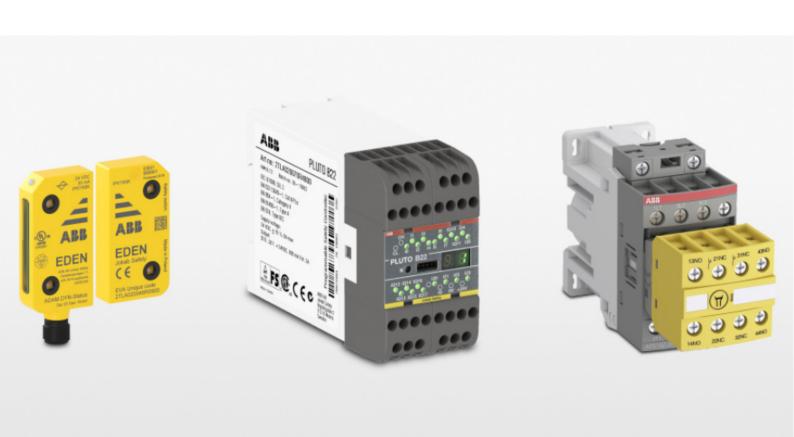

### **General machinery**

With a wide range of sensors and control devices ABB Jokab Safety has suitable safety solutions to most safety functions for machine builders and OEM.

Eden

#### Non-contact sensor

Easy to install, highest level of safety and high reliability.

#### Magne

#### Magnetic process lock

Robust design, reliable in harsh environments and easy to install.

Contactors and electronic compact starters

#### Power and motor control

Compact and time saving solutions.