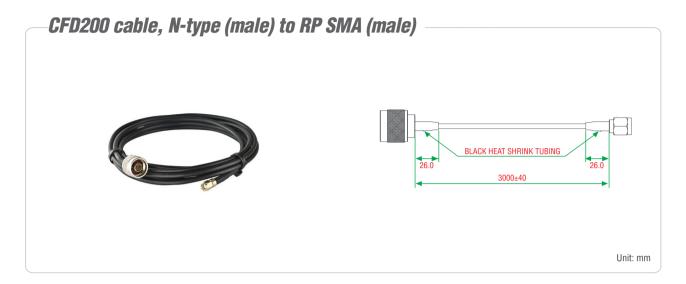

## **Physical Characteristics**

Cable Type: CFD200 Connector Type: N-type Male To RP SMA Male

Cable Length: 3 m Outer Dimension: 5 mm Min. Bend Radius: 12.7 mm

**Attenuation:** 55.4 @ 2500 MHz 86.5 @ 5800 MHz

#### **Available Models**

CRF-N0117SA-3M: CFD200 cable, N-type (male) to RP SMA (male), 3 meters

Optional Accessories (can be purchased separately)