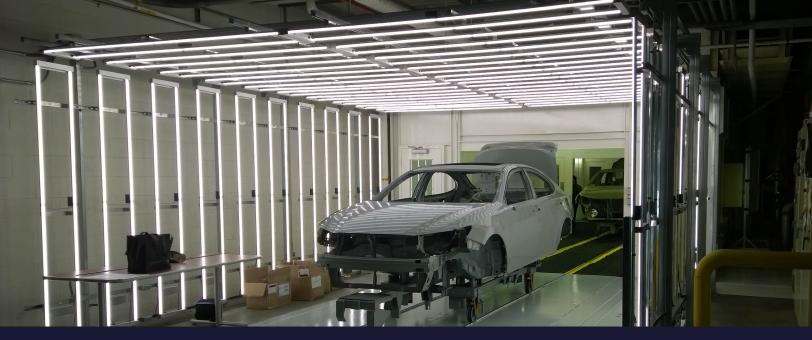

## LINEAR, RGB, INDUSTRIAL WIRING & CONTROL SYSTEM OPTIONS FOR INSPECTION APPLICATIONS

Horner Lighting Group offers specific lighting design for applications where detecting flaws in paint and surface quality is crucial. Inspection applications require tight tolerance, mechanical, and CRI, Horner Lighting Group is able to meet all these needs while optimizing sophisticated control integration options. While taking into consideration special environmental requirements, Horner has the ability to customize a solution that meets your exact needs and specifications.

- > Defect detection for:
  - Automotive, Furniture, Metal Finishing, Paint, Coatings
- > Contrast inspection for:
  - Continuous light source, color enhancement for high CRI

Contact Horner Lighting Group today to discuss a solution for your inspection application