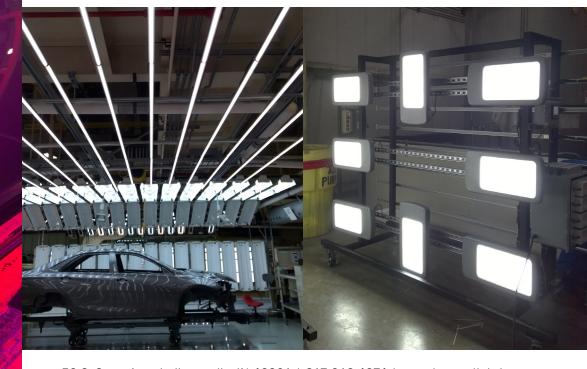

## LINEAR, RGB, INDUSTRIAL WIRING & CONTROL SYSTEM OPTIONS FOR INSPECTION APPLICATIONS

Horner Lighting Group offers specific lighting design for applications where detecting flaws in paint and surface quality is crucial. Inspection applications require tight tolerance, mechanical, and CRI, Horner Lighting Group is able to meet all these needs while optimizing sophisticated control integration options. While taking into consideration special environmental requirements, Horner has the ability to customize a solution that meets your exact needs and specifications.

- > Defect detection for:
  - Automotive, Furniture, Metal Finishing, Paint, Coatings
- > Contrast inspection for:
  - Continuous light source, color enhancement for high CRI

Contact Horner Lighting Group today to discuss a solution for your inspection application