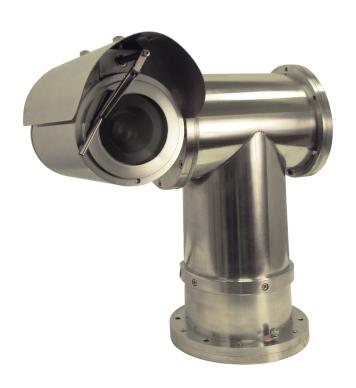

#### Rugged outdoor 30x PTZ camera

- High-definition 1080p
- 316L stainless steel
- Designed for environments classified as hazardous
- Certified Class I Division 1

# Certified Outdoor HD Pan/Tilt/Zoom Camera APTZ-3045-06

## Rugged, high-definition video camera for hazardous environments

The APTZ-3045-06 is a high quality, high-definition color video camera with outstanding low-light performance. The camera has a 30x motor-driven optical zoom and delivers image-stabilized 1080p HD video. This high performance camera automatically switches to black and white and removes an

IR cut filter to increase sensitivity in low light conditions.

The camera is housed in a 316L stainless-steel enclosure certified for Class I Division 1, groups B, C, and D. IP connection requires a separate encoder.