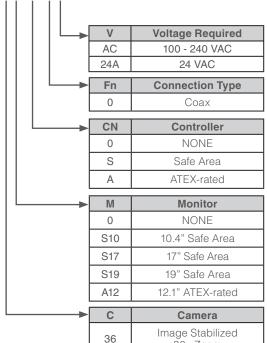

Box: 10.0" x 6.8" x 6.0"<br>Safe Area Monitor: 10.2" x 7.7" x 1.6"                     |
| Mount                      | Crane mount standard                                                                                                                                                   |
| Camera<br>Enclosure Rating | Class I Division 1, Groups B, C & D,<br>Class II Division 1, Groups E, F & G,<br>Class III Division 1, Groups E, F & G,<br>AEx d IIC T6, ATEX EXd IIC<br>Type 4X, IP66 |

## ►IVC camera management software

#### Point & click camera management & control

Robust, enterprise class software to manage and control your cameras and video from anywhere in the world.



## **▶** options

#### **Monitors**





#### **Remote Control**





## ▶ ordering information

CZ-3041-2-CMCNFnV











36x Zoom