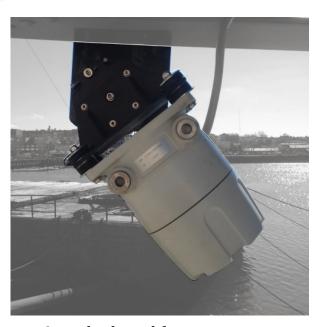

### Rugged camera system designed for use on cranes

The CZ-3041-2 is a high quality video solution designed to be mounted on crane assemblies. A high-resolution, analog, color video camera is housed in a rugged weatherproof enclosure suitable for hostile environments. The enclosure is sealed and certified for Class I Division 1, groups B, C and D, Class II Division 1 groups E, F, and G, AEx d IIC. ATEX Exd IIC.

The complete assembly is suitable for outdoor use (Type 4X/ IP66). The camera provides increased operational awareness for crane operators, even in poor lighting or weather conditions. The result is improved crane operation safety and efficiency. The 36x zoom camera is a high performance low-light

camera with image stabilized video. It automatically switches to black and white and removes an IR cut filter to increase sensitivity in low light conditions.

The camera enclosure is mounted on an adjustable vibration dampening mechanism. This mechanism allows for infinite 360° fine angular adjustments so the camera can be fixed at any position required. The camera may be ordered with a safe or hazardous area remote control and color display monitor. The remote controls provide push button management of camera zoom, focus, and auto white balancing functions.