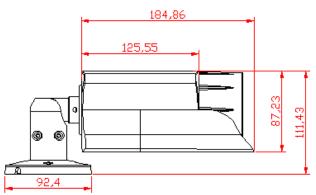

## ▶ specifications

| •                     |                                        |
|-----------------------|----------------------------------------|
| Imager                | 1/2.8" IMX335 CMOS                     |
| Shutter               | 1/25s ~ 1/100000s                      |
| Minimum Illumination  | 0.01 Lux Color<br>0 Lux (IR on) to 40m |
| Exposure              | Auto                                   |
| White Balance         | Auto                                   |
| Iris                  | Auto                                   |
| Focus                 | Auto                                   |
| Zoom Ratio            | 4x                                     |
| View Angle            | 30° - 100°                             |
| Focal Length          | 2.8 -12 mm                             |
| F-number              | F1.2                                   |
| Ethernet              | 10/100 Mbps Ethernet (RJ-45)           |
| Resolution            | 1080p, 720p, 4CIF, CIF                 |
| Compression           | H.264                                  |
| Frame Rate            | 25 FPS at 1080p                        |
| Protocols             | TCP/IP, HTTP, FTP, SMTP                |
| Weight                | 2.3 lbs.                               |
| Voltage Required      | IEEE 802.3af compliant PoE, 12 VDC     |
| Power Consumption     | < 10 W                                 |
| Operating Temperature | -20°C - 60°C                           |
| Dimensions            | 3.43" W x 4.39" H x 11.34" L           |
| Rating                | IP66                                   |