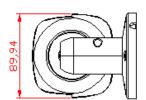

## ▶ specifications

| •                     |                                        |
|-----------------------|----------------------------------------|
| Imager                | 1/2.8" IMX335 CMOS                     |
| Shutter               | 1/25s ~ 1/100000s                      |
| Minimum Illumination  | 0.01 Lux Color<br>0 Lux (IR on) to 40m |
| Exposure              | Auto                                   |
| White Balance         | Auto                                   |
| Iris                  | Auto                                   |
| Focus                 | Auto                                   |
| Zoom Ratio            | 4x                                     |
| View Angle            | 30° - 100°                             |
| Focal Length          | 2.8 -12 mm                             |
| F-number              | F1.2                                   |
| Ethernet              | 10/100 Mbps Ethernet (RJ-45)           |
| Resolution            | 1080p, 720p, 4CIF, CIF                 |
| Compression           | H.264                                  |
| Frame Rate            | 25 FPS at 1080p                        |
| Protocols             | TCP/IP, HTTP, FTP, SMTP                |
| Weight                | 2.3 lbs.                               |
| Voltage Required      | IEEE 802.3af compliant PoE, 12 VDC     |
| Power Consumption     | < 10 W                                 |
| Operating Temperature | -20°C - 60°C                           |
| Dimensions            | 3.43" W x 4.39" H x 11.34" L           |
| Rating                | IP66                                   |