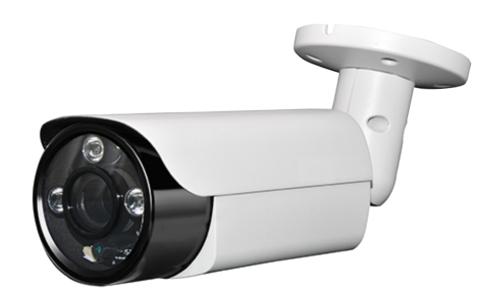

#### High resolution, color video in low light conditions

The MZ-HD32-10-C is a high-quality, high-resolution color video camera with a motorized zoom lens and auto-iris. It will produce high-definition video in low light conditions. The camera includes integrated IR LEDs for operation at 0 lux up to 40 meters.

This high resolution camera supports multiple streams and resolutions in H.264 codec. The zoom lens is

remotely adjustable from 2.8 to 12 mm, to provide a horizontal field-of-view of over 90 degrees.

The camera is housed in an outdoor vandal-resistant enclosure rated IP66. It comes ready for mounting and requires only a powered Ethernet network connection.