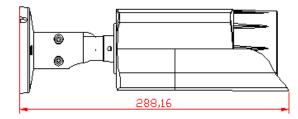

## ▶ specifications

| •                     |                                        |
|-----------------------|----------------------------------------|
| Imager                | 1/2.8" IMX335 CMOS                     |
| Shutter               | 1/25s ~ 1/100000s                      |
| Minimum Illumination  | 0.01 Lux Color<br>0 Lux (IR on) to 40m |
| Exposure              | Auto                                   |
| White Balance         | Auto                                   |
| Iris                  | Auto                                   |
| Focus                 | Auto                                   |
| Zoom Ratio            | 4x                                     |
| View Angle            | 30° - 100°                             |
| Focal Length          | 2.8 -12 mm                             |
| F-number              | F1.2                                   |
| Ethernet              | 10/100 Mbps Ethernet (RJ-45)           |
| Resolution            | 1080p, 720p, 4CIF, CIF                 |
| Compression           | H.264                                  |
| Frame Rate            | 25 FPS at 1080p                        |
| Protocols             | TCP/IP, HTTP, FTP, SMTP                |
| Weight                | 2.3 lbs.                               |
| Voltage Required      | IEEE 802.3af compliant PoE, 12 VDC     |
| Power Consumption     | < 10 W                                 |
| Operating Temperature | -20°C - 60°C                           |
| Dimensions            | 3.43" W x 4.39" H x 11.34" L           |
| Rating                | IP66                                   |