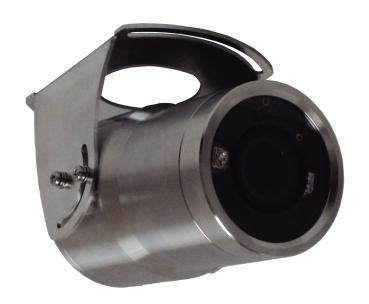

# 3x Zoom, Rugged HD IP Camera

- 720p resolution
- 3x motorized zoom lens
- Day/Night switching for almost any lighting condition
- H.264, MJPEG
- PoE
- Stainless steel enclosure for harsh environments

#### HD resolution, color video in compact stainless steel enclosure

The MZ-HD34-2 is a high-quality, 720p HD resolution color video camera with a 3x motorized zoom lens and auto-iris. It will produce high-definition video in low light conditions. The camera includes integrated IR LEDs for operation at 0 lux.

This high resolution camera supports multiple streams and resolutions in MJPEG or H.264 codec. The zoom

lens is remotely adjustable from 2.7 to 12.0 mm, to provide a horizontal field-of-view of up to 100 degrees.

The camera is housed in a stainless steel enclosure rated IP68. It comes ready for mounting and requires only a powered Ethernet network connection.