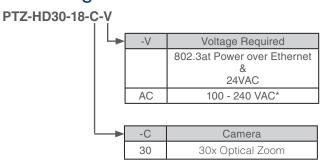

erating Temperature</b> | -40° C - 70° C                                    |
| Dimensions                   | Ø 7.32" x 12.17" H (dome only)                    |
| Mount                        | Wall mount standard                               |
| <b>Enclosure Rating</b>      | IP66                                              |
|                              |                                                   |

<sup>\*</sup> VAC version includes UDA1 wall mount arm

#### ▶ accessories

MB-100-05 Pole Mount Bracket

MB-100-08 Corner Mount Bracket

MB-100-13 Ceiling Mount Bracket

### ▶ features



1080p high-definition broadcast quality images for detailed post-event analysis



30 frames per second for smooth video



Rated IP66 for all weather applications

## ▶ ordering information



# ►IVC camera management software

#### Point & click camera management & control

Robust, enterprise class software to manage and control your cameras and video from anywhere in the world.