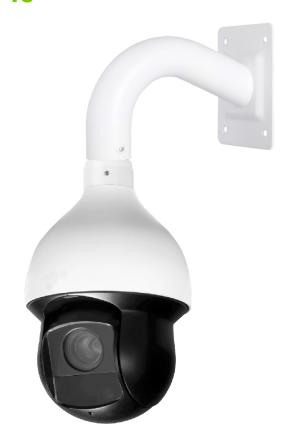

# Pan/Tilt/Zoom HD Color Camera PTZ-HD30-18

- 1080p HD video with 30x optical zoom
- Suitable for harsh weather environments
   & indoor applications
- H.264, MJPEG multi-streaming
- Excellent lowlight performance
- Integrated IR illuminators
- PoE

#### Rugged 1080p HD PTZ camera for low light applications

The PTZ-HD30-18 is a high quality, high-definition color video camera with outstanding low-light performance. It has a 30x motor-driven optical zoom. The PTZ-HD30-18 can provide multiple streams of high frame rate video.

The camera is housed in a weatherproof enclosure rated IP66. It requires only a power source and Ethernet connection for installation.