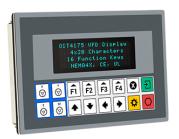

- 4 Line by 20 Character VFD Display
- Membrane Keypad with Customizable Key Legend Insert
- 16 Programmable Keys
- 1 Serial RS232/422/485 Port

| System        | Capacity (screens)                                                | 500                                             |
|---------------|-------------------------------------------------------------------|-------------------------------------------------|
|               | Audio                                                             | Internal audio transducer                       |
| I/O Ports     | Serial                                                            | 1 x RJ45 shielded RS-232/422/485                |
|               | Power                                                             | 3 pins terminal block connector, DC power input |
| Display       | Туре                                                              | VFD; 5 x 7 dot matrix                           |
|               | Size                                                              | 4 line by 20 characters                         |
|               | Viewing Angle (°)                                                 | Approximately 90 degree                         |
| Keypad        | Туре                                                              | Flat panel membrane                             |
|               | Material                                                          | Polyester                                       |
|               | Lifespan                                                          | 3 million operations                            |
|               | Programmable Keys                                                 | 16 (up to 8 screen-dependent)                   |
|               | Customizable Key Legend                                           | Yes                                             |
| Electrical    | Input Voltage                                                     | 12 ~ 30 VDC                                     |
|               | Input Power                                                       | 2.02 W                                          |
|               | Input Current                                                     | 84 mA @ 24 VDC                                  |
| Mechanical    | Enclosure                                                         | Aluminum                                        |
|               | Dimensions (W x H x D)                                            | 6 x 4 x 1.77 inches [152.4 x 101.6 x 45 mm]     |
|               | Weight                                                            | 0.80 lbs [0.36 kg]                              |
|               | Mounting                                                          | Panel mounting                                  |
| Environmental | Operating Temperature                                             | 14 ~ 149°F (-10 ~ 65°C)                         |
|               | Storage Temperature                                               | -22 ~ 176°F (-30 ~ 80°C)                        |
|               | Relative Humidity                                                 | 5% ~ 95% (non-condensing)                       |
|               | Rating                                                            | NEMA4X / IP65                                   |
|               | Certifications                                                    | CE / cULus (Class I, Division 2)                |
| Notes         | Specifications subject to change without notice.                  |                                                 |
|               | For panel cutout dimensions, please refer to dimensional drawing. |                                                 |
|               |                                                                   |                                                 |