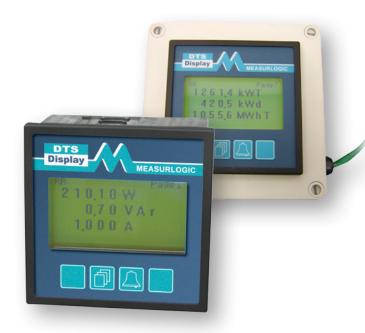

# **DTS Display**

# **Remote Display for DTS 305 Energy Sub-meter**

#### FEATURES

- Interfaces with DTS 305 power meter / transducer
- Connects via a 3 foot cable with pluggable terminals (Custom lengths available)
- Front Panel mounting & Portable option
- Large backlit LCD display
- Displays up to 24 variables with 3 variables per page
- User configurable through attached DTS meter ٠
- Portable version available:
  - 7ft cable with plug (Custom lengths available)
  - NEMA 4 weather proof enclosure