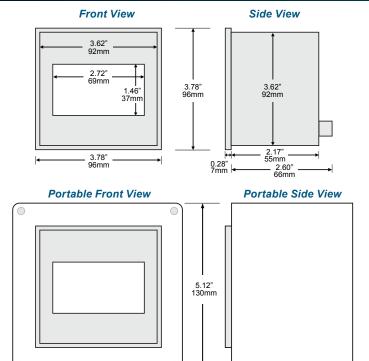

#### DIMENSIONS

5.12" 130mm

14R3

Call Toll Free: 877-PQ-SOLNS (877-777-6567) Fax (425) 799-4780 email: info@measurlogic.com

0.28" 7mm

3.15" 80mm

#### **Mechanical:**

|                | Front Panel                              | Portable                 |
|----------------|------------------------------------------|--------------------------|
| Mounting Cutor | ut: 3.62 x 3.62" (92 x 92mm)             |                          |
| Connection:    | <ul> <li>Pluggable ter</li> </ul>        |                          |
| Case Material: | <ul> <li>— Self-extinguishabl</li> </ul> | e, V0 plastic —          |
| Protection:    | NEMA 4 - front panel                     | NEMA 4                   |
| Dimensions:    | 3.78"H x 3.78"W x 2.6"D                  | 5.12"H x 5.12"W x 3.15"D |
|                | 96 x 96 x 66mm                           | 130 x 130 x 80mm         |
| Weight:        | 0.75 lbs (0.35 kg)                       | 1.1 lbs (0.5kg)          |
|                |                                          |                          |