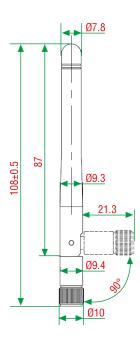

Radome Color                           | Black                           |
| Radome Material                        | Plastic                         |
| Installation                           | Straight mount                  |
| Environmental Limits                   |                                 |
| Operating Temperature                  | -40 to 80°C (-40 to 176°F)      |
| Storage Temperature (package included) | -40 to 80°C (-40 to 176°F)      |
| Ambient Relative Humidity              | 5 to 95% (30°C, non-condensing) |
| Warranty                               |                                 |
| Warranty Period                        | 1 year                          |
| Details                                | See www.moxa.com/warranty       |



# **Dimensions**

Unit: mm



# **Ordering Information**

| Model Name     | Frequency                  | Antenna Type     | Antenna Gain | Connector     |
|----------------|----------------------------|------------------|--------------|---------------|
| ANT-WDB-ARM-02 | 2.4 to 2.5, 5.2 to 5.8 GHz | Omni-directional | 2/2 dBi      | RP-SMA (male) |

© Moxa Inc. All rights reserved. Updated Jan 09, 2019.

This document and any portion thereof may not be reproduced or used in any manner whatsoever without the express written permission of Moxa Inc. Product specifications subject to change without notice. Visit our website for the most up-to-date product information.