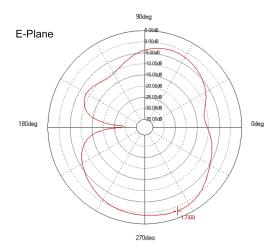

# **ANT-WDB-ARM-02 Series**

# 2.4/5 GHz, dual-band omni-directional indoor rubber duck antenna

#### **Features and Benefits**

- Small size for easy installation
- · Lightweight for portable deployment
- Tilt and swivel design
- Flexible installation
- RP-SMA-type (male) connector

## Introduction

The ANT-WDB-ARM-02 is an omni-directional lightweight compact dual-band indoor antenna. The antenna provides a gain of 2/2 dBi and is designed to operate in temperatures from -40 to 80°C.

## **Field Patterns**

#### Frequency: 2.4 GHz





#### Frequency: 5 GHz





# **Specifications**

| Antenna Characteristics                |                                 |
|----------------------------------------|---------------------------------|
| Frequency                              | 2.4 to 2.5, 5.2 to 5.8 GHz      |
| Antenna Type                           | Omni-directional                |
| Typical Antenna Gain                   | 2/2 dBi                         |
| Connector                              | RP-SMA (male)                   |
| Impedance                              | 50 ohms                         |
| Polarization                           | Vertical                        |
| HPBW/Horizontal                        | 360°                            |
| HPBW/Vertical                          | 80°                             |
| V.