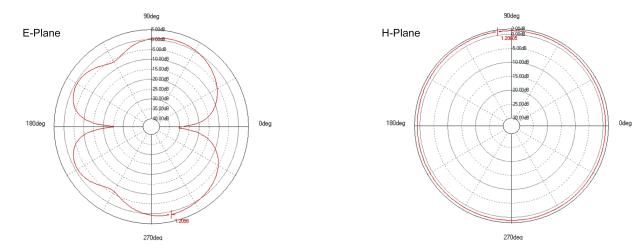

# **ANT-WDB-ARM-02 Series**

# 2.4/5 GHz, dual-band omni-directional indoor rubber duck antenna

#### **Features and Benefits**

- Small size for easy installation
- · Lightweight for portable deployment
- Tilt and swivel design
- Flexible installation
- RP-SMA-type (male) connector

## Introduction

The ANT-WDB-ARM-02 is an omni-directional lightweight compact dual-band indoor antenna. The antenna provides a gain of 2/2 dBi and is designed to operate in temperatures from -40 to 80°C.

## **Field Patterns**

#### Frequency: 2.4 GHz





#### Frequency: 5 GHz





# **Specifications**

| Antenna Characteristics                |                                 |
|----------------------------------------|---------------------------------|
| Frequency                              | 2.4 to 2.5, 5.2 to 5.8 GHz      |
| Antenna Type                           | Omni-directional                |
| Typical Antenna Gain                   | 2/2 dBi                         |
| Connector                              | RP-SMA (male)                   |
| Impedance                              | 50 ohms                         |
| Polarization                           | Vertical                        |
| HPBW/Horizontal                        | 360°                            |
| HPBW/Vertical                          | 80°