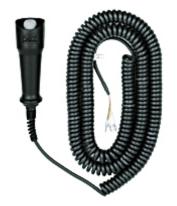

PIT en1.1a-5m-s 401112

PITenable 3-step enabling switch, 5 m coiled connection cable and open cable ends (6-pole).

| Technical details                      |                 |
|----------------------------------------|-----------------|
| Certifications:                        | CE              |
| Attachment:                            | Magnetic clamp  |
| Mounting position:                     | Any             |
| Number of N/O:                         | 2               |
| Max. current at DC13 I (6 cycles/min): | 0.7 A           |
| Voltage at DC13:                       | 30 V            |
| Max. current at DC12:                  | 1.0 A           |
| Voltage at DC12:                       | 30 V            |
| Connection type:                       | 5 m Spiralkabel |
| Protection type, housing:              | IP65            |
| Diameter:                              | 45.0 mm         |
| Width dimension:                       | 45.0 mm         |
| Height dimension:                      | 125.0 mm        |
| Depth dimension:                       | 45.0 mm         |
| Gross weight:                          | 493 g           |
| Net weight:                            | 470 g           |
| Ambient temperature:                   | 0 - 50 °C       |