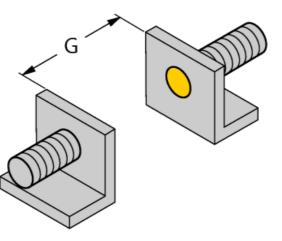

# Capacitive sensor BC5-S18-RP4X

| Mounting instructions/Description | minimum distances |
|-----------------------------------|-------------------|
| Distance D                        | 36 mm             |
| Distance W                        | 15 mm             |
| Distance S                        | 27 mm             |
| Distance G                        | 30 mm             |

#### Diameter active area B

Ø 18 mm

The given minimum distances have been checked against the standard switching distance. Should the sensitivity of the sensors be changed via potentiometer, the data sheet specifications no longer apply.