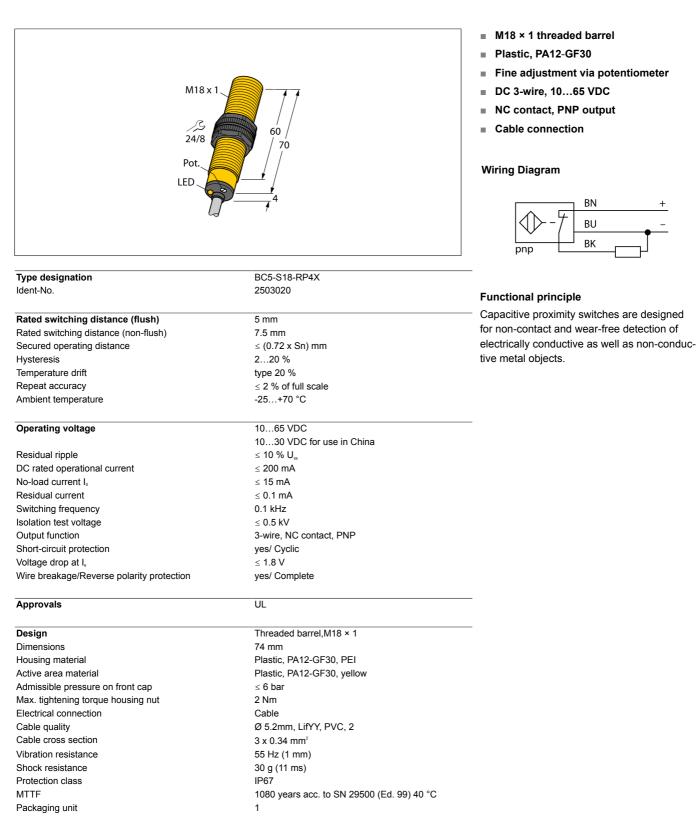

# Capacitive sensor BC5-S18-RP4X

| Mounting instructions/Description | minimum distances |
|-----------------------------------|-------------------|
| Distance D                        | 36 mm             |
| Distance W                        | 15 mm             |
| Distance S                        | 27 mm             |
| Distance G                        | 30 mm             |