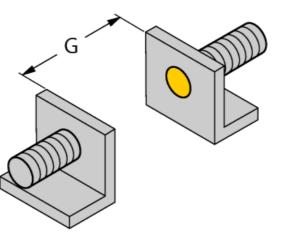

## Capacitive sensor BC5-S18-RZ3X

| Mounting instructions/Description | minimum distances |
|-----------------------------------|-------------------|
| Distance D                        | 36 mm             |
| Distance W                        | 15 mm             |
| Distance S                        | 27 mm             |
| Distance G                        | 30 mm             |

#### Diameter active area B

Ø 18 mm

The given minimum distances have been checked against the standard switching distance. Should the sensitivity of the sensors be changed via potentiometer, the data sheet specifications no longer apply.