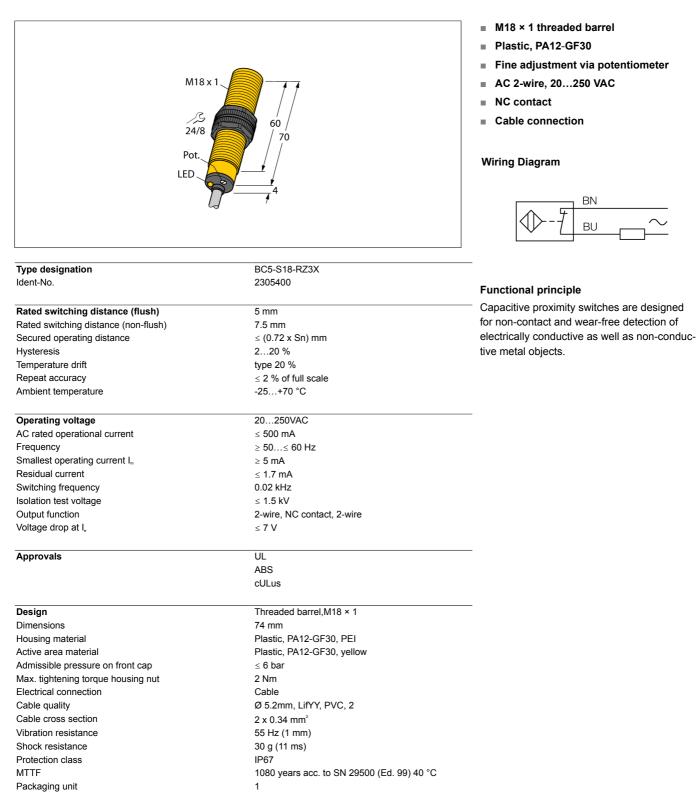

## Capacitive sensor BC5-S18-RZ3X

| Mounting instructions/Description | minimum distances |
|-----------------------------------|-------------------|
| Distance D                        | 36 mm             |
| Distance W                        | 15 mm             |
| Distance S                        | 27 mm             |
| Distance G                        | 30 mm             |

#### Diameter active area B

Ø 18 mm

The given minimum distances have been checked against the standard switching distance. Should the sensitivity of the sensors be changed via potentiometer, the data sheet specifications no longer apply.