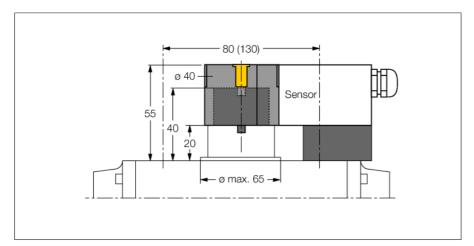

## Accessories Mounting Kit BTS-DSU35-Z02

Type designation

Ident-No.

BTS-DSU35-Z02 6900230

Design

Housing material

Accessories for dual sensors, Ni4-DSU35...
Plastic

Mounting kit for larger rotary actuators: Spacer plate and snap ring  $\emptyset$ : max. 65 mm Hole pattern on flange surface: 30 × 80 mm (30 × 130 mm)

Connection shaft (shaft peg) height 20 mm / Ø max. 40 mm

Included in delivery:

1 spacer plate Ø 20 mm (POM)

1 spacer ring Ø 20 mm (PP-GF30)

Mounting the spacer plate:

2 cylinder screws M5 × 35 [DIN 912-A2]

2 spring washers A5 [DIN 137-A2]

Mounting the puck with spacer ring:

1 countersunk screw M6 × 45 [DIN 7991-A2]

The spacer ring has a  $4 \times 4$  mm cross-shaped notch allowing the actuator to be mounted offset by  $90^{\circ}$ , suited for crosswise mounted drives.