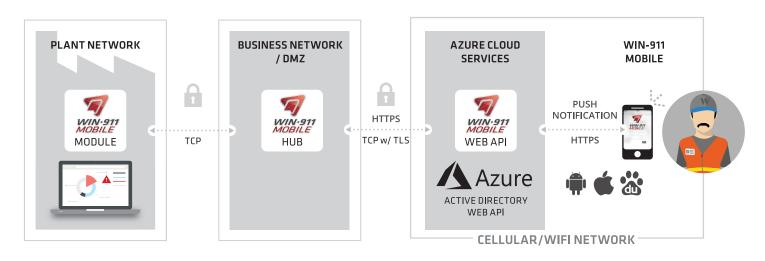

Hennie Vorster, Electrical and Automation Engineer

Web traffic is encrypted with HTTPS and all connections are outbound initiated, meaning you can deploy WIN-911 Mobile without opening a port on your firewall, or making intrusive changes to your corporate network infrastructure.