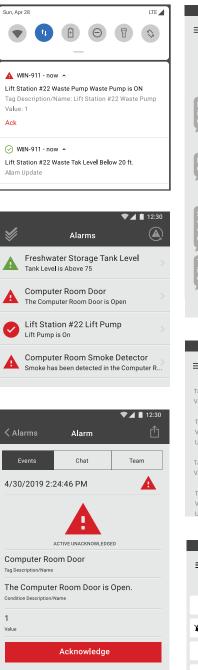

#### CONFIGURABLE PUSH NOTIFICATIONS

Choose a ringtone loud enough to wake you, plus:

- Alerts you to alarm, report, and chat activity.
- Acknowledge alarms with a single click.
- Supports smartwatch notification.

#### GAIN INSTANT INSIGHT INTO YOUR ALARMS

So you can prioritize what to work on now.

- See alarm changes in real-time.
- Current alarm states at a glance.
- Multi-selectable alarm acknowledgments.

#### ALARM DETAILS

Gives you up-to-date alarm details and history at your fingertips, as well as:

- Configurable properties from within the app.
- Acknowledge alarms with comments.

#### 12:30 = Alarm : Lift Station #22 Waste Tank Level Events Chat Team Orland Kurtenbach Θ ø Darcy Rota o Dennis Ververgaert ø 🎗 Gary Bromley Ron Sedlbauer Θ

#### COLLABORATIVE CHAT

Gives everyone an easy way to collaborate, comment, and share ideas to resolve problems faster. Each alarm instance has its own chat room.