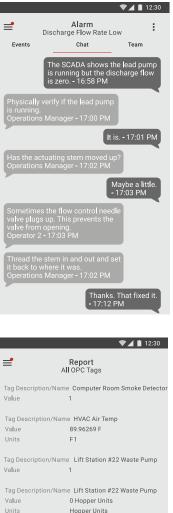

#### COLLABORATIVE CHAT

Gives everyone an easy way to collaborate, comment, and share ideas to resolve problems faster. Each alarm instance has its own chat room.