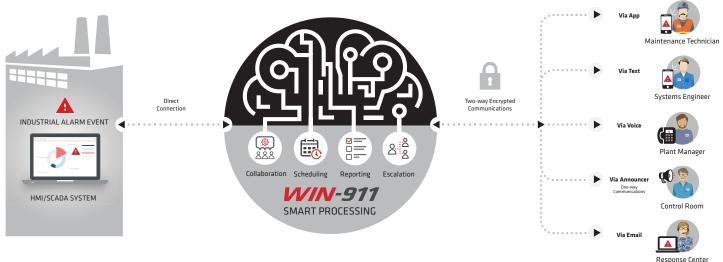

# MONITOR YOUR INDUSTRIAL PLANT FROM ANYWHERE

WIN-911's secure software notification platform allows your team to remotely interact with your plant's equipment alarms via mobile app, text, voice, email, or in-plant announcements, which means problems get fixed faster, waste is reduced, and maintenance and staff costs go down.

#### **How it Works**

Direct connects to leading SCADAs makes configuration easy and fast.

#### **Notification Options**

All notification options support single or bi-directional communication, acknowledgments, and customized formats.

#### **SMARTPHONE APPS**

Interactive, intuitive apps using push notifications for iOS and Android.

#### SMS TEXT MESSAGING

Text-based alarm notification over cellular networks.

#### **EMAIL**

Rich HTML or plain text templates support a wide range of devices.

#### **ANNOUNCER**

Hear voice alarm notifications automatically announced over your PA system or any networked audio device.

#### **VOICE CALLS**

Text-to-speech engine dynamically reads alarm information. Supports VoIP (SIP) or analog phones.