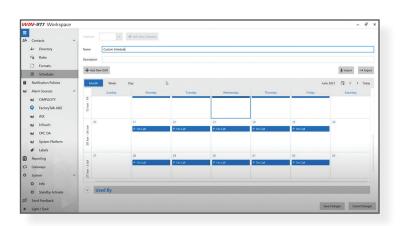

# SIMPLIFY SCHEDULING TASKS WITH CALENDAR TOOLS

You can create rolling schedules for different staff using simple calendar-based controls. And a separate module called the Operator Workspace lets you quickly make changes to your call out settings from any HMI screen.