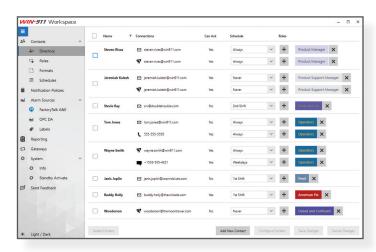

# IMPROVE ALARM RESPONSE TIME WITH SMART ESCALATION

From a simple call-out list to an advanced escalation workflow, WIN-911 allows you to quickly configure alarm notifications based on alarm types, severity, worker roles, and schedules. For instance, you might send the most critical equipment alarms to all operators and managers, while giving maintenance techs a broader range of event data.

### Quickly set up call-out list that supports retries and delays

#### Configure notification workflows in a snap

- Scales from a simple call-out list to comprehensive workflows
- As the alarm event unfolds, set actions to occur dynamically
- Send event-based reports via push notifications
- Update schedules, personnel, and organizational changes in a few clicks