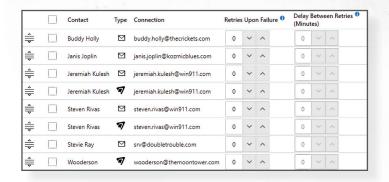

and hot-back logic to provide greater system reliability through redundancy.



#### Real time data reporting

Tag value reports can be sent on demand or based on alarm conditions to enable you to do further analysis on specific events.



#### **Configurable formats**

Simple format editor makes creating custom formats a breeze.



# IMPROVE ALARM RESPONSE TIME WITH SMART ESCALATION

From a simple call-out list to an advanced escalation workflow, WIN-911 allows you to quickly configure alarm notifications based on alarm types, severity, worker roles, and schedules. For instance, you might send the most critical equipment alarms to all operators and managers, while giving maintenance techs a broader range of event data.



### Quickly set up call-out list that supports retries and delays



#### Configure notification workflows in a snap

- Scales from a simple call-out list to comprehensive workflows
- As the alarm event unfolds, set actions to occur dynamically
- Send event-based reports via push notifications
- Update schedules, personnel, and organizational changes in a few clicks



# SIMPLIFY SCHEDULING TASKS WITH CALENDAR TOOLS

You can create rolling schedules for different staff using simple calendar-based controls. And a separate module called the Operator Workspace lets you quickly make changes to your call out settings from any HMI screen.



#### **How it Works**

Direct connects to leading SCADAs makes configuration easy and fast.



#### **Notification Options**

All notification options support single or bi-directional communication, acknowledgments, and cus