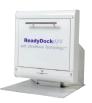

#### READYDOCK: UV

- Disinfects tablets in <1 min.
- Uses germicidal light
- Small profile optimizes space