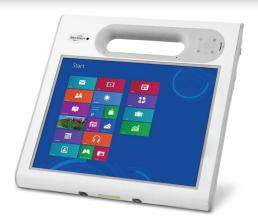

# MOTION® BY XPLORE™

# C5-SERIES

**RECOMMENDED ACCESSORIES** 



#### **CARRY SLEEVE**

- Comfortable and ergonomic
- Provides protection
- Integrated easel



## **BATTERY CHARGER**

- Charges extra batteries
- Convenient compact design



#### **EASYCONNECT MODULE**

- Maintains sealed design of tablet
- Standard model features USB 2.0 port and Ethernet 10/100 port.



#### READYDOCK™

- Charge multiple tablets
- Securely store and house tablets



# **DOCKING STATION**

- Full port replication
- Enhances functionality
- Integrated battery charger



# **BATTERY**

- Extends tablet runtime
- Enables hot-swap capability



#### READYDOCK: UV

- Disinfects tablets in <1 min.
- Uses germicidal light
- Small profile optimizes space



## MOUNTING SOLUTIONS

A wide array of mounting solut