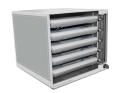

# MOTION® BY XPLORE™

# C5-SERIES

**RECOMMENDED ACCESSORIES** 



#### **CARRY SLEEVE**

- Comfortable and ergonomic
- Provides protection
- Integrated easel



## **BATTERY CHARGER**

- Charges extra batteries
- Convenient compact design



#### **EASYCONNECT MODULE**

- Maintains sealed design of tablet
- Standard model features USB 2.0 port and Ethernet 10/100 port.



#### READYDOCK™

- Charge multiple tablets
- Securely store and house tablets



# **DOCKING STATION**

- Full port replication
- Enhances functionality
- Integrated battery charger



# **BATTERY**

- Extends tablet runtime
- Enables hot-swap capability



#### READYDOCK: UV

- Disinfects tablets in <1 min.
- Uses germicidal light
- Small profile optimizes space



## MOUNTING SOLUTIONS

A wide array of mounting solutions offer a variety of mounting options



# **MEDICAL GRADE ADAPTER**

- Sealed and splash proof
- Meets IEC 60601-1.



## **EASYCONNECT MSR**

- Easily integrated
- Process payments / secure transactions



#### **MOBILE DOCK**

- Full port replication
- Mountable via VESA mount