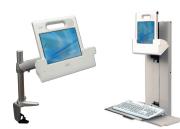

## MOUNTING SOLUTIONS

A wide array of mounting solutions offer a variety of mounting options

#### **MOBILE DOCK**

- Full port replication
- Mountable via VESA mount