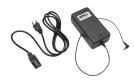

OMMENDED ACCESSORIES** 



#### **CARRY SLEEVE**

- Comfortable and ergonomic
- Provides protection
- Integrated easel



## **BATTERY CHARGER**

- Charges extra batteries
- Convenient compact design



#### **EASYCONNECT MODULE**

- Maintains sealed design of tablet
- Standard model features USB 2.0 port and Ethernet 10/100 port.



#### READYDOCK™

- Charge multiple tablets
- Securely store and house tablets



# **DOCKING STATION**

- Full port replication
- Enhances functionality
- Integrated battery charger



# **BATTERY**

- Extends tablet runtime
- Enables hot-swap capability



#### READYDOCK: UV

- Disinfects tablets in <1 min.
- Uses germicidal light
- Small profile optimizes space



## MOUNTING SOLUTIONS

A wide array of mounting solutions offer a variety of mounting options



# **MEDICAL GRADE ADAPTER**

- Sealed and splash proof
- Meets IEC 60601-1.



## **EASYCONNECT MSR**

- Easily integrated
- Process payments / secure transactions



#### **MOBILE DOCK**

- Full port replication
- Mountable via VESA mount