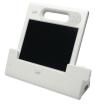

# **DOCKING STATION**

- Full port replication
- Enhances functionality
- Integrated battery charger