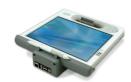

# **DOCKING STATION**

- Full port replication
- Enhances functionality
- Integrated battery charger