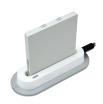

# MOTION® BY XPLORE™

# C5-SERIES

**RECOMMENDED ACCESSORIES** 



#### **CARRY SLEEVE**

- Comfortable and ergonomic
- Provides protection
- Integrated easel



## **BATTERY CHARGER**

- Charges extra batteries
- Convenient compact design



#### **EASYCONNECT MODULE**

- Maintains sealed design of tablet
- Standard model features USB 2.0 port and Ethernet 10/100 port.



#### READYDOCK™

- Charge multiple tablets
- Securely store and house tablets



# **DOCKING STATION**

- Full port replication
- Enhances functionality
- Integrated battery charger



# **BATTERY**

- Extends tablet runtime
- Enables hot-swap capability



#### READYDOCK: UV

- Disinfects tablets in <1 min.
- Uses germicidal light
- Small profile optimizes space



## MOUNTING SOLUTIONS

A wide array of mounting solutions offer a variety of mounting options



# **MEDICAL GRADE ADAPTER**

- Sealed and splash proof
- Meets IEC 60601-1.



## **EASYCONNECT MSR**

- Easily integr