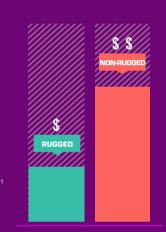

## **RUGGED**

**TOTAL COST OF OWNERSHIP RUGGED VS NON-RUGGED** 

MIL-STD 810G & IP6X Certified

Non-rugged devices have an annual TCO that is over **TWICE** that of a rugged device