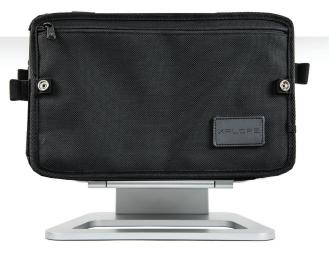

## ACCESSORY SPECIFICATIONS

The XSLATE R12-Series Work Anywhere Kit offers a comfortable and convenient way to carry the R12-Series tablet while standing and walking. The Work Anywhere Kit features a shoulder strap for hands free carrying and a screen cover for extra display protection. The screen cover features a pocket large enough for the Companion Keyboard or up to two spare batteries.

## **KEY FEATURES**

- · Sleeve with access to all ports, batteries and buttons
- · Screen protection cover with pocket for Companion Keyboard and additional batteries
- Adjustable strap for hands-free use
- The XSLATE R12 can be docked and used in the Docking Station while the tablet is in the sleeve
- Compatible with the following XSLATE R12-Series family of accessories
  - Docking Station
  - SlateMate<sup>™</sup>