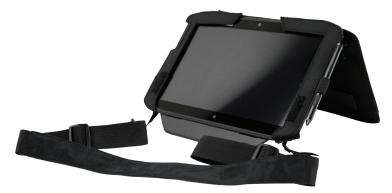

## ACCESSORY SPECIFICATIONS

The XSLATE R12-Series Work Anywhere Kit offers a comfortable and convenient way to carry the R12-Series tablet while standing and walking. The Work Anywhere Kit features a shoulder strap for hands free carrying and a screen cover for extra display protection. The screen cover features a pocket large enough for the Companion Keyboard or up to two spare batteries.

## **KEY FEATURES**

- · Sleeve with access to all ports, batteries and buttons
- · Screen protection cover with pocket for Companion Keyboard and additional batteries
- Adjustable strap for hands-free use
- The XSLATE R12 can be docked and used in the Docking Station while the tablet is in the sleeve
- Compatible with the following XSLATE R12-Series family of accessories
  - Docking Station
  - SlateMate<sup>™</sup>