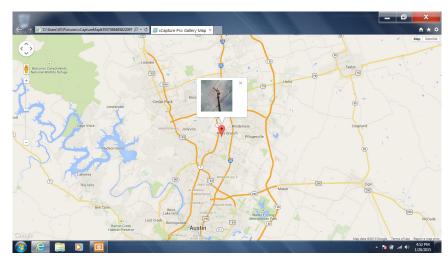

Quickly obtain GPS coordinates of an image location or document a service call by taking a photo with the tablet PC's integrated camera, which registers a GPS coordinate and date/time stamped image onto the photo that can be instantly mapped and shared by email or uploaded via the Internet.

Geotagged images capture GPS location data and time/date stamp images.