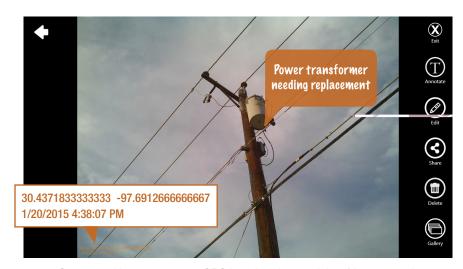

## Xplore xCapture Pro Camera Software

Mobile workers quickly increase the quality of images through xCapture Pro's photo editing and ink feature for adding notes on images during a site visit, field inspection or service call.

Quickly obtain GPS coordinates of an image location or document a service call by taking a photo with the tablet PC's integrated camera, which registers a GPS coordinate and date/time stamped image onto the photo that can be instantly mapped and shared by email or uploaded via the Internet.

Geotagged images capture GPS location data and time/date stamp images.