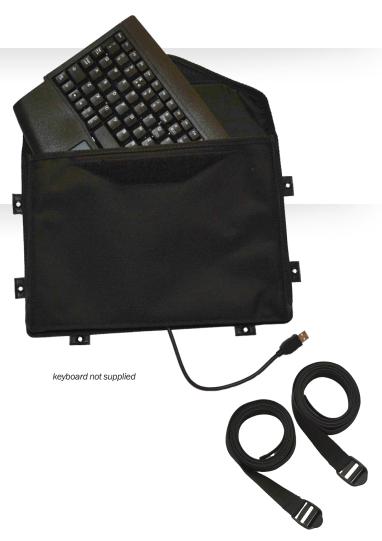

## VEHICLE KEYBOARD POUCH

**ACCESSORY SPECIFICATIONS** 

The Motion Vehicle Keyboard Pouch is designed to safely stow an external keyboard in your vehicle. Designed to fit a wide range of keyboards, the pouch can be permanently or temporarily installed to any suitable surface by means of screws or rivets (not supplied) or by using the supplied straps.

Manufactured from ballistic nylon, the pouch protects the keyboard and prevents unintentional movement inside the vehicle cabin.

## **KEY FEATURES**

- 8 x Mounting tabs
- 2 x 200cm Straps ideal for attaching to a seat
- · Suits a wide variety of small form factor keyboards
- Secure velcro flap
- · Suits USB or wireless keyboards