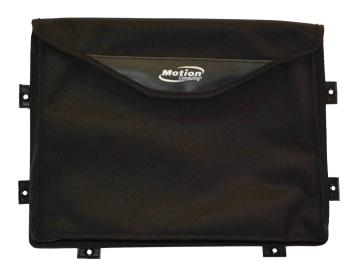

## VEHICLE KEYBOARD POUCH

**ACCESSORY SPECIFICATIONS** 

The Motion Vehicle Keyboard Pouch is designed to safely stow an external keyboard in your vehicle. Designed to fit a wide range of keyboards, the pouch can be permanently or temporarily installed to any suitable surface by means of screws or rivets (not supplied) or by using the supplied straps.

Manufactured from ballistic nylon, the pouch protects the keyboard and prevents unintentional movement inside the vehicle cabin.

## **KEY FEATURES**

- 8 x Mounting tabs
- 2 x 200cm Straps ideal for attaching to a seat
- · Suits a wide variety of small form factor keyboards
- Secure velcro flap
- · Suits USB or wireless keyboards