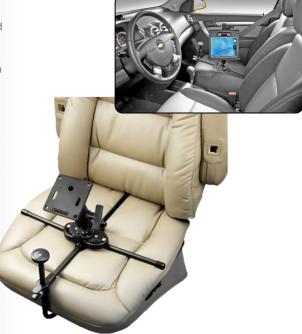

## The Seat-Mate by RAM Mounts

transforms most any passenger seat into a workstation. The Seat-Mate by RAM Mounts includes the Seat-Mate, 2.5" round base with the AMPs hole pattern and 1.5" ball, VESA plate with 1.5" ball and 1.5" double socket long arm. This compact, portable and innovative design requires no tools to set up, and the Seat-Mate secures to the seat and stabilizes itself. Ideal for use with Motion Tablet PCs, the Seat-Mate by RAM Mounts is designed to easily pack into a travel bag, suit case or even under the seat of a vehicle. The Seat-Mate by RAM Mounts makes it possible to create a workspace in minutes wherever your job takes you.