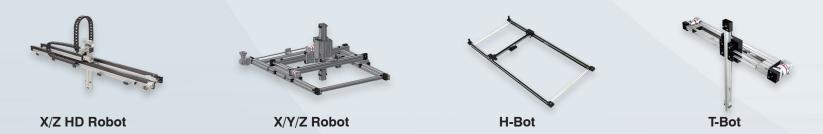

### LINEAR ROBOTICS

Motion so versatile, you won't believe it's linear. Available in 2 and 3 axis designs, Macron linear robotic systems are built to meet the specifications of any time, space, or size necessary to your unique application.

Our gantry and cartesian systems are available standard or configured to meet your specs. Motor mounting flexibility, cable management solutions, and plug and play functionality are just a few added bonuses to our proven experience in belt and screw driven technology.