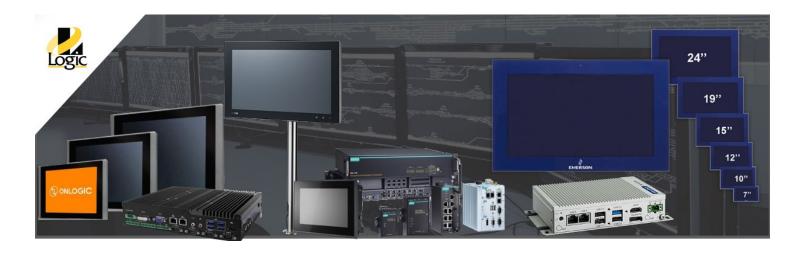

# Popular hardware to run your software

### **Edge Software**

<u>Clients</u>: BoxPC with Edge; add a display (7"-15").

## System Platform/Intouch

Clients: Box PC, add a display (12"-24")

Starting at \$1,500

Servers: Box PC, add a display

Starting at \$3,000

**EMERSON** 

### **Data Collection/Analytics**

<u>Industrial Server</u>: add a display

Starting at \$3,000 Commercial Server Starting at \$3,000

#### **ThinClients**

Centrally managed computer that interacts with a remote server to access data and run programs.