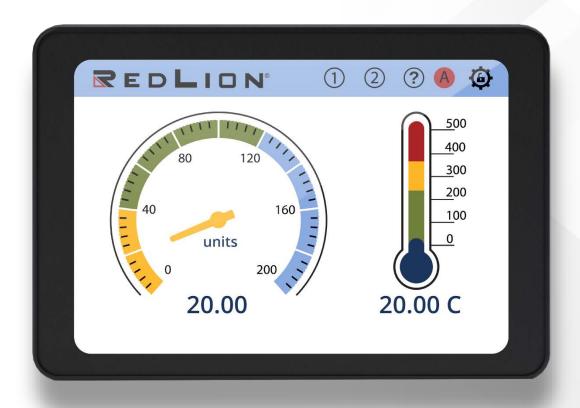

# INTRODUCING THE GRAPHICAL PANEL METER PM-50

- 3.5" and 4.3"Graphical Display
- Full Color, Touchscreen
- Analog and Digital Models
- 1/16 and 1/8 DIN Panel Cut-out

#### Full Color Touch Screens

Choose from a library of intuitive screens, customizing meter elements and colors to reveal your most important data. No software required!

#### Visual and Push Notification

Visual alarm notification via orange or red color band on display

Remote monitoring via the App and push notification when paired with meter