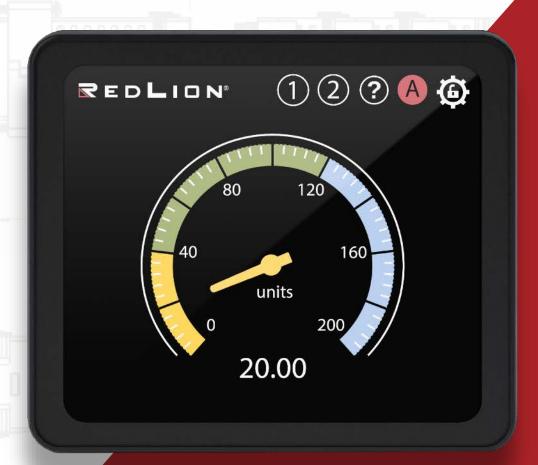

# INTRODUCING THE GRAPHICAL PANEL METER PM-50

- 3.5" and 4.3"Graphical Display
- Full Color, Touchscreen
- Analog and Digital Models
- 1/16 and 1/8 DIN Panel Cut-out

#### Full Color Touch Screens

Choose from a library of intuitive screens, customizing meter elements and colors to reveal your most important data. No software required!