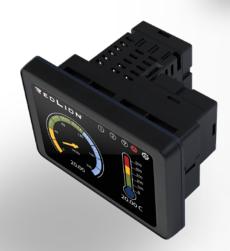

# INTRODUCING THE GRAPHICAL PANEL METER PM-50

- 3.5" and 4.3"Graphical Display
- Full Color, Touchscreen
- Analog and Digital Models
- 1/16 and 1/8 DIN Panel Cut-out

#### Full Color Touch Screens

Choose from a library of intuitive screens, customizing meter elements and colors to reveal your most important data. No software required!