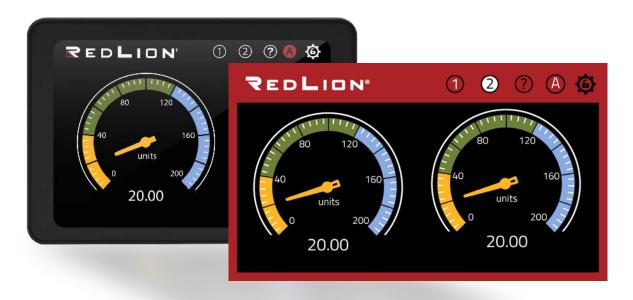

#### Full Color Touch Screens

Choose from a library of intuitive screens, customizing meter elements and colors to reveal your most important data. No software required!

#### Visual and Push Notification

Visual alarm notification via orange or red color band on display

Remote monitoring via the App and push notification when paired with meter