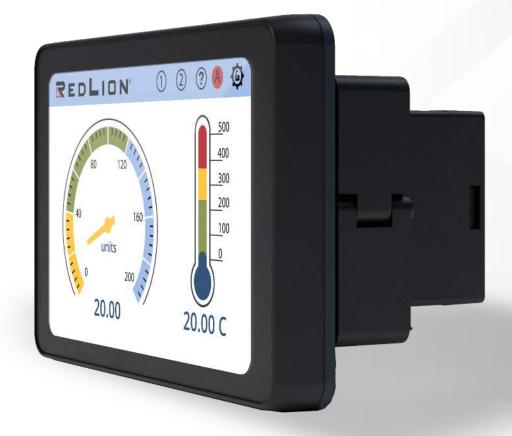

# INTRODUCING THE GRAPHICAL PANEL METER PM-50

- 3.5" and 4.3"Graphical Display
- Full Color, Touchscreen
- Analog and Digital Models
- 1/16 and 1/8 DIN Panel Cut-out

#### **Dimensions**

Panel meters are used across the plant floor, so why are most panel meters not connected today?

Cost is the answer! The cost to run wires (labor and wire) to connect all these stranded assets. That is no longer an issue with the PM-50!

Simply replace any meter in an 1/8 or 1/16 DIN panel cutout and turn on the Wi-Fi. Welcome to your connected smart factory floor.