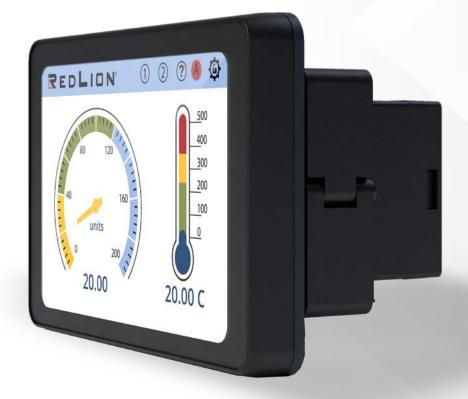

# INTRODUCING THE GRAPHICAL PANEL METER PM-50

- 3.5" and 4.3"Graphical Display
- Full Color, Touchscreen
- Analog and Digital Models
- 1/16 and 1/8 DIN Panel Cut-out

#### Full Color Touch Screens

Choose from a library of intuitive screens, customizing meter elements and colors to reveal your most important data. No software required!