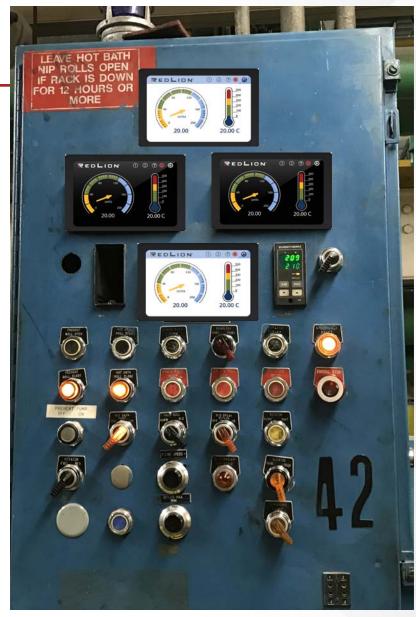

#### Use Existing Mounting and Wiring

- Unwire the old meters
- Remove them
- Install the PM-50
- Use the same wiring (signal and power)
- Enable Wi-Fi and access network
- Your panel is now connected

Brewing plant panel in operation