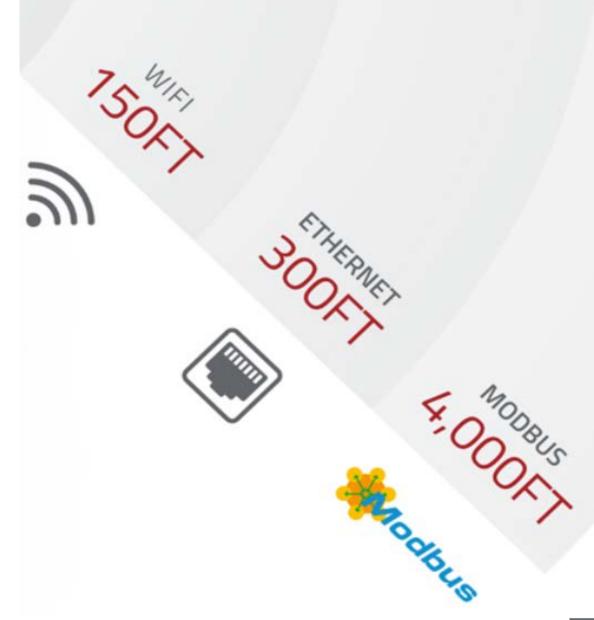

#### **Build Your Data Infrastructure**

Choose your range

- Wi-Fi
- Ethernet
- Modbus/RS485
- RS232

In addition to Ethernet, Modbus/RS485, and RS232 communication, take advantage of Wi-Fi for truly wire-free connectivity.