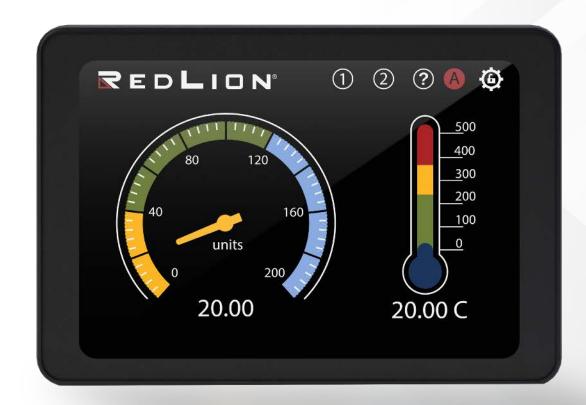

# INTRODUCING THE GRAPHICAL PANEL METER PM-50

- 3.5" and 4.3"Graphical Display
- Full Color, Touchscreen
- Analog and Digital Models
- 1/16 and 1/8 DIN Panel Cut-out

#### Full Color Touch Screens

Choose from a library of intuitive screens, customizing meter elements and colors to reveal your most important data. No software required!

#### Visual and Push Notification

Visual alarm notification via orange or red color band on display

Remote monitoring via the App and push notification when paired with meter