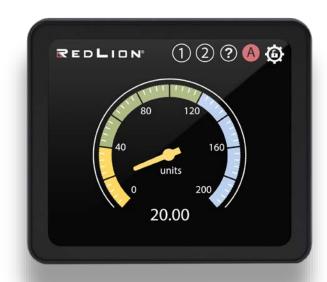

# INTRODUCING THE GRAPHICAL PANEL METER PM-50

- 3.5" and 4.3"Graphical Display
- Full Color, Touchscreen
- Analog and Digital Models
- 1/16 and 1/8 DIN Panel Cut-out

#### Full Color Touch Screens

Choose from a library of intuitive screens, customizing meter elements and colors to reveal your most important data. No software required!