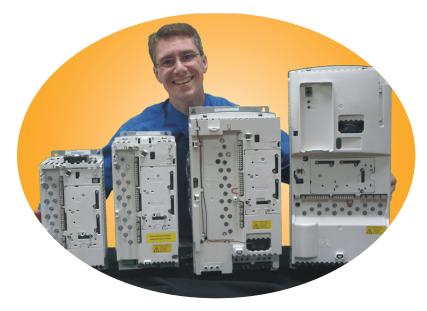

## Save \$\$\$ Money: Buy only what you need — and nothing more

- ✓ Ideal for installation into enclosures and perfect for machine builders, panel builders, and system integrators.
- ABB ACS800-U4 drive modules now include 1 200Hp, in R2-R6 frame sizes. (Modules available to 600Hp)
- Get the heat out of your enclosure with our optional flange mount for drive modules up to 200Hp.