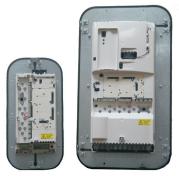

## Save \$\$\$ Money: Buy only what you need — and nothing more

- ✓ Ideal for installation into enclosures and perfect for machine builders, panel builders, and system integrators.
- ABB ACS800-U4 drive modules now include 1 200Hp, in R2-R6 frame sizes. (Modules available to 600Hp)
- Get the heat out of your enclosure with our optional flange mount for drive modules up to 200Hp.

Drives with Flange Mount option

0.75 to 75 Hp @ 240V 2 to 200 Hp @ 480V 5 to 200 Hp @ 600V also available up to 600 Hp

Drive modules exclude cover, conduit box, keypad, keypad mounting, and documentation.