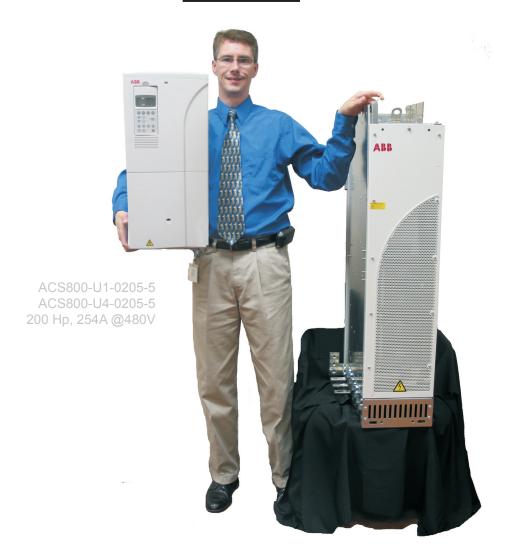

## Size <u>Does</u> Matter...

...and that is why we've reduced the footprint of this 200Hp ACS800 (wall mount and module drives) by more than 50%!

This is the smallest 200Hp Standard Drive on the Market!

## Save \$\$\$ Money: Buy only what you need — and nothing more

- ✓ Ideal for installation into enclosures and perfect for machine builders, panel builders, and system integrators.
- ABB ACS800-U4 drive modules now include 1 200Hp, in R2-R6 frame sizes. (Modules available to 600Hp)
- Get the heat out of your enclosure with our optional flange mount for drive modules up to 200Hp.

Drives with Flange Mount option

0.75 to 75 Hp @ 240V 2 to 200 Hp @ 480V 5 to 200 Hp @ 600V also available up to 600 Hp

Drive modules exclude cover, conduit box, keypad, keypad mounting, and documentation.