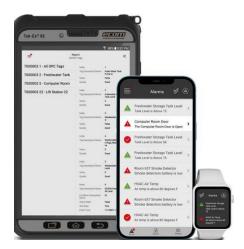

WIN-911 Mobile

## **Take Advantage Now!**

- **WIN-911 Mobile-** Interactive & Intuitive! The new WIN-911 Mobile uses push notifications for both Apple and Android. Keep your team connected with our new mobile app that allows you to "chat" in real time, acknowledge alarms, access reports, and much more!
- Runtime all the time You are no longer required to restart WIN-911 when making configuration changes.
- **Networkable Configuration** Access beyond the local machine.
- **V7 Import Utility** Migrate existing configuration data into the new platform.
- **Notification methods using the latest technologies** VoIP, MS Exchange, SSL, MS authentication, ethernet cellular modems, WIN-911 Mobile.
- **Support for Alarm Filters** Filter subscriptions are available for all supported direct-connects including Wonderware 2017, 2020.
- **Filter on Block Names and Areas** All Wonderware alarms are maintained in one location, simplifying initial configuration and ongoing maintenance.
- **Customer Care Subscription included** This special offer comes with **five** full years of support including complimentary upgrades, and access to WIN-911 Mobile.