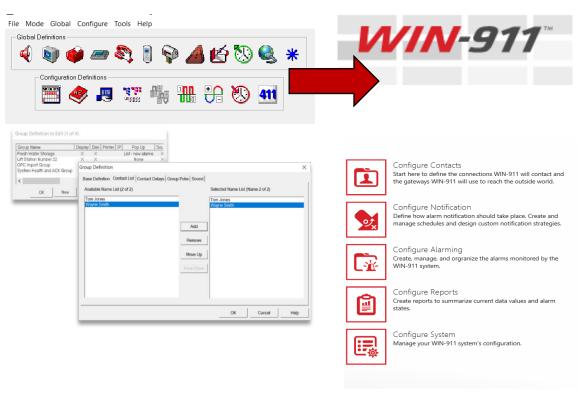

## **Take Advantage Now!**

- **WIN-911 Mobile-** Interactive & Intuitive! The new WIN-911 Mobile uses push notifications for both Apple and Android. Keep your team connected with our new mobile app that allows you to "chat" in real time, acknowledge alarms, access reports, and much more!
- Runtime all the time You are no longer required to restart WIN-911 when making configuration changes.
- **Networkable Configuration** Access beyond the local machine.
- **V7 Import Utility** Migrate existing configuration data into the new platform.
- **Notification methods using the latest technologies** VoIP, MS Exchange, SSL, MS authentication, ethernet cellular modems, WIN-911 Mobile.
- **Support for Alarm Filters** Filter subscriptions are available for all supported direct-connects including Wonderware 2017, 2020.
- **Filter on Block Names and Areas** All Wonderware alarms are maintained in one location, simplifying initial configuration and ongoing maintenance.
- **Customer Care Subscription included** This special offer comes with **five** full years of support including complimentary upgrades, and access to WIN-911 Mobile.