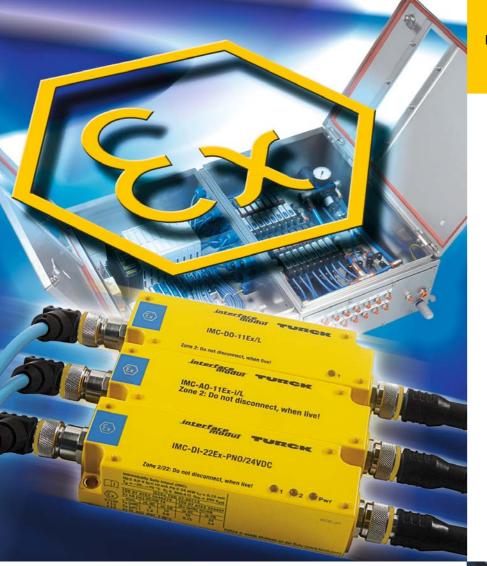

## **Distributed Interface Technology - IMC Series**

- IP67 with screwed-on connectors
- For installation in zones 2/22 acc. to ATEX: II (1) GD, II 3 GD
- Ambient temperature -25...+70 °C
- Housing material PC/ABS (IMC module), flammability class V-0 acc. to UL94
- Normalized signals
- Plug-and-Play solution, M12 connectors
- Compact design
- Approvals: ATEX, IECEX, cFMus, TRCU,
- SIL acc. to EXIDA FMEDA

### **Protection Class IP67**

The Interface module cartridge (IMC) series opens up new possibilities in the field of process automation: The Exseparating plane is displaced from the cabinet into the machine. This reflects the increasing distribution of the system structures. The use of distributed IMC

modules on a case-by-case basis – in parallel with the standard control cabinet solutions – provides additional flexibility for the installation. The IMC modules are highly compact, rugged and IP67 rated. The vibration resistant connectors ensure safe and reliable operation, even under harsh environmental conditions.

#### **Installation in Ex zones 2/22**

In addition to the galvanic isolation, the devices provide "intrinsically safe" explosion protection. Field use is made possible by means of approval to 3 GD, i.e. allows use in the explosion hazardous zones 2/22 with combustible dusts or

gases. Connection cables are available in various length. The IS cables are provided with on-moulded connector at one end. Note: Use in zones 2/22 is only permissible in combination with the IMC-SG protective housing which can be ordered separately.

## Plug-and-Play Solution with M12 Connectors

The modules of the IMC series are equipped with standard M12 connectors for the electrical connection. This enables the interface devices to be installed and commissioned simply and safely using plug-and-play.