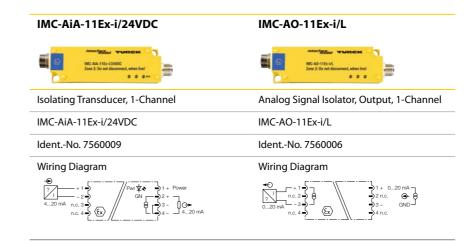

### **Wide Range of Functions**

The Interface Module Cartridge (IMC) series offers a selection of modules with intrinsically safe input/output circuits for different functions and normalized signals in distributed applications. The IMC

series in IP67 includes 2-channel isolating switching amplifiers, analog signal isolators with 0...20 mA analog input/output circuits, isolating transducers with a 0...20 mA analog output circuit as well as valve control modules.