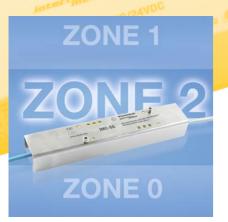

#### **Installation in Ex zones 2/22**

In addition to the galvanic isolation, the devices provide "intrinsically safe" explosion protection. Field use is made possible by means of approval to 3 GD, i.e. allows use in the explosion hazardous zones 2/22 with combustible dusts or

gases. Connection cables are available in various length. The IS cables are provided with on-moulded connector at one end. Note: Use in zones 2/22 is only permissible in combination with the IMC-SG protective housing which can be ordered separately.