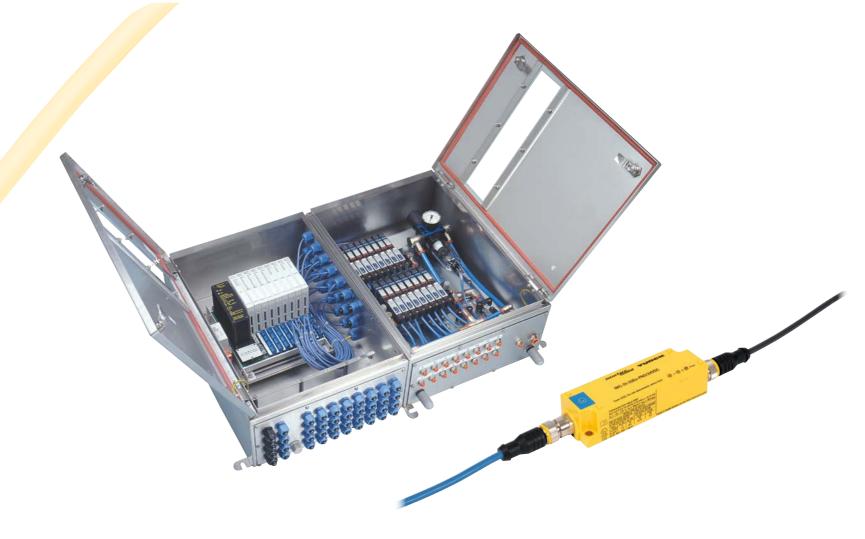

### **Protection Class IP67**

The Interface module cartridge (IMC) series opens up new possibilities in the field of process automation: The Exseparating plane is displaced from the cabinet into the machine. This reflects the increasing distribution of the system structures. The use of distributed IMC

modules on a case-by-case basis – in parallel with the standard control cabinet solutions – provides additional flexibility for the installation. The IMC modules are highly compact, rugged and IP67 rated. The vibration resistant connectors ensure safe and reliable operation, even under harsh environmental conditions.

## Plug-and-Play Solution with M12 Connectors

The modules of the IMC series are equipped with standard M12 connectors for the electrical connection. This enables the interface devices to be installed and commissioned simply and safely using plug-and-play.