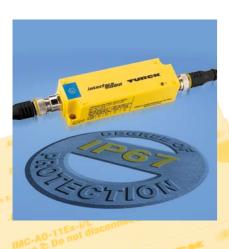

### **Protection Class IP67**

The Interface module cartridge (IMC) series opens up new possibilities in the field of process automation: The Exseparating plane is displaced from the cabinet into the machine. This reflects the increasing distribution of the system structures. The use of distributed IMC

modules on a case-by-case basis – in parallel with the standard control cabinet solutions – provides additional flexibility for the installation. The IMC modules are highly compact, rugged and IP67 rated. The vibration resistant connectors ensure safe and reliable operation, even under harsh environmental conditions.