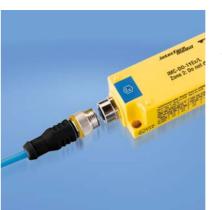

## Plug-and-Play Solution with M12 Connectors

The modules of the IMC series are equipped with standard M12 connectors for the electrical connection. This enables the interface devices to be installed and commissioned simply and safely using plug-and-play.