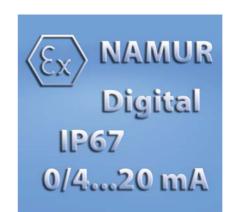

## **Distributed Interface Technology - IMC Series**

- IP67 with screwed-on connectors
- For installation in zones 2/22 acc. to ATEX: II (1) GD, II 3 GD
- Ambient temperature -25...+70 °C
- Housing material PC/ABS (IMC module), flammability class V-0 acc. to UL94
- Normalized signals
- Plug-and-Play solution, M12 connectors
- Compact design
- Approvals: ATEX, IECEX, cFMus, TRCU,
- SIL acc. to EXIDA FMEDA

### **Wide Range of Functions**

The Interface Module Cartridge (IMC) series offers a selection of modules with intrinsically safe input/output circuits for different functions and normalized signals in distributed applications. The IMC

series in IP67 includes 2-channel isolating switching amplifiers, analog signal isolators with 0...20 mA analog input/output circuits, isolating transducers with a 0...20 mA analog output circuit as well as valve control modules.