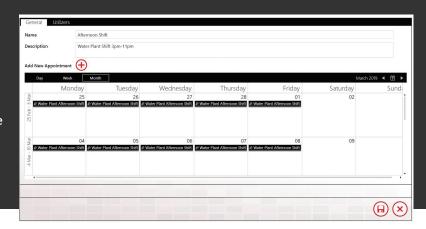

### **SCHEDULING**

Control notification logic utilizing individual and shared schedules evaluated at the time of the alarm. Complex shift scheduling made easy using an easy to use calendar control.