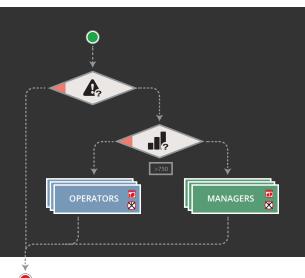

# ADVANCED NOTIFICATION ESCALATION

From a simple callout list to a comprehensive escalation workflow, WIN-911's drag and drop user interface allows you to quickly configure alarm notifications to reduce downtime and save resources.

### EASY TO CONFIGURE ADVANCED NOTIFICATION WORKFLOWS

- Workflow dynamically follows your process
- Scales from a simple call out list to comprehensive workflows
- As the alarm event unfolds actions can to be taken dynamically
- Enable event-based pushing of reports
- Easily configure and update schedules, personnel and organizational changes