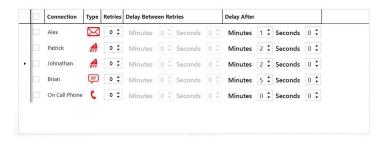

#### **BASIC NOTIFICATIONS**

Simple call out list that supports retries and delays.

### EASY TO CONFIGURE ADVANCED NOTIFICATION WORKFLOWS

- Workflow dynamically follows your process
- Scales from a simple call out list to comprehensive workflows
- As the alarm event unfolds actions can to be taken dynamically
- Enable event-based pushing of reports
- Easily configure and update schedules, personnel and organizational changes