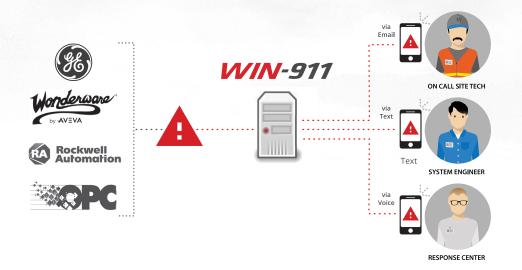

OF ALARMS DELIVERED DAILY

World's #1 alarm notification solution by market share

Direct connects for leading SCADAs/HMIs

Multiple notification methods including, voice, email, text, and mobile app

Industry's largest worldwide network of system integrators & distributors

#### **HOW IT WORKS**

DIRECT CONNECTS TO LEADING SCADAS MAKES CONFIGURATION EASY AND FAST

Smartphone Apps Android, Apple