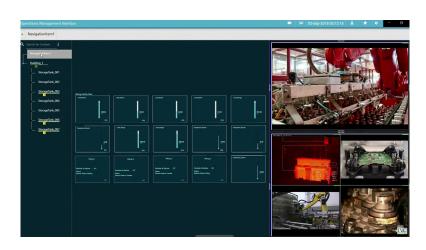

### Display video in AVEVA Operations Management Interface (OMI)

The IVC OMI Video App is a software application that lets you drop in live and stored video windows and camera controls into your OMI environment. It interfaces seamlessly with your video system so you can easy view and control cameras that are deployed throughout your operation. Embed live IVC or third party ONVIF IP cameras for new or existing camera systems.

With the IVC OMI Video App, operators get a complete picture of what's happening throughout their process from within the AVEVA OMI.

#### Live & saved video with controls:

- Live video windows
- PTZ controls with presets
- Contextual switching
- Built-in DVR playback