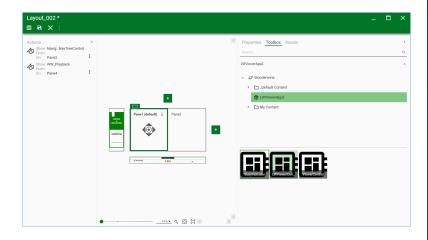

#### Embedding live and DVR video into AVEVA OMI is easy with Longwatch

Drag & drop camera objects into the layout

Assign properties to camera objects:

- VCC IP address
- Camera
- Object context
- Enable playback of saved video