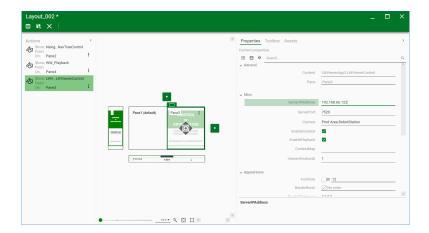

#### Embedding live and DVR video into AVEVA OMI is easy with Longwatch

Drag & drop camera objects into the layout

Assign properties to camera objects:

- VCC IP address
- Camera
- Object context
- Enable playback of saved video