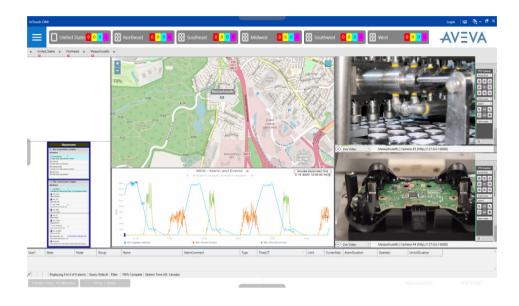

### Display video in AVEVA Operations Management Interface (OMI)

The IVC OMI Video App is a software application that lets you drop in live and stored video windows and camera controls into your OMI environment. It interfaces seamlessly with your video system so you can easy view and control cameras that are deployed throughout your operation. Embed live IVC or third party ONVIF IP cameras for new or existing camera systems.

With the IVC OMI Video App, operators get a complete picture of what's happening throughout their process from within the AVEVA OMI.

#### Live & saved video with controls:

- Live video windows
- PTZ controls with presets
- Contextual switching
- Built-in DVR playback