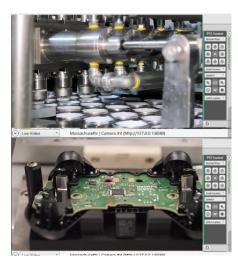

#### Live & saved video with controls:

- Live video windows
- PTZ controls with presets
- Contextual switching
- Built-in DVR playback